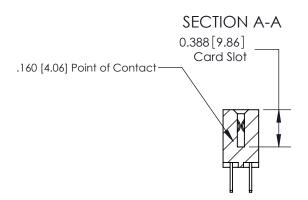

THIS IS A C.A.D. GENERATED DRAWING DO NOT MAKE MANUAL REVISIONS TO MASTER.

ISSUE NUMBER ORIGINAL

833 Series High Temp Card Edge Connector Part Number: 833-020-500-204

**EDAC INC** TORONTO, ONTARIO CANADA

THESE DRAWINGS AND SPECIFICATIONS ARE THE PROPERTY OF EDAC INC., AND SHALL NOT BE REPRODUCED,OR COPIED OR USED AS THE BASIS FOR THE MANUFACTURE OR SALE OF APPARATUS WITHOUT WRITTEN PERMISSION.

| ACAD REFERENCE NO. | 833 ENG MASTER   |  |  |
|--------------------|------------------|--|--|
| DRAWN: J.LEE       | DATE: OCT. 14/09 |  |  |
| CHECKED:           | DATE:            |  |  |
| SCALE: NTS         | SHEET 1 OF 3     |  |  |
| DRAWING NUMBER     | ISSUE            |  |  |
| 833 Assembly       | 1                |  |  |