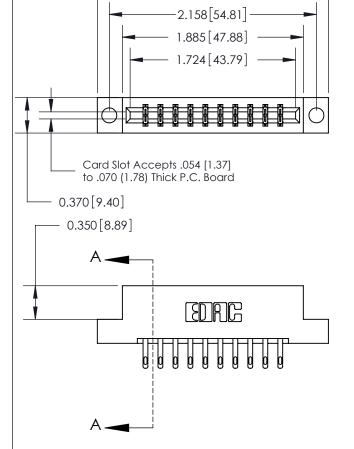

THIS IS A C.A.D. GENERATED DRAWING DO NOT MAKE MANUAL REVISIONS TO MASTER.

ISSUE NUMBER ORIGINAL

833 Series High Temp Card Edge Connector Part Number: 833-020-500-204

**EDAC INC** TORONTO, ONTARIO CANADA

THESE DRAWINGS AND SPECIFICATIONS ARE THE PROPERTY OF EDAC INC., AND SHALL NOT BE REPRODUCED,OR COPIED OR USED AS THE BASIS FOR THE MANUFACTURE OR SALE OF APPARATUS WITHOUT WRITTEN PERMISSION.

| ACAD REFERENCE NO. | 833 ENG MASTER   |  |  |
|--------------------|------------------|--|--|
| DRAWN: J.LEE       | DATE: OCT. 14/09 |  |  |
| CHECKED:           | DATE:            |  |  |
| SCALE: NTS         | SHEET 1 OF 3     |  |  |
| DRAWING NUMBER     | ISSUE            |  |  |
| 833 Assembly       | 1                |  |  |