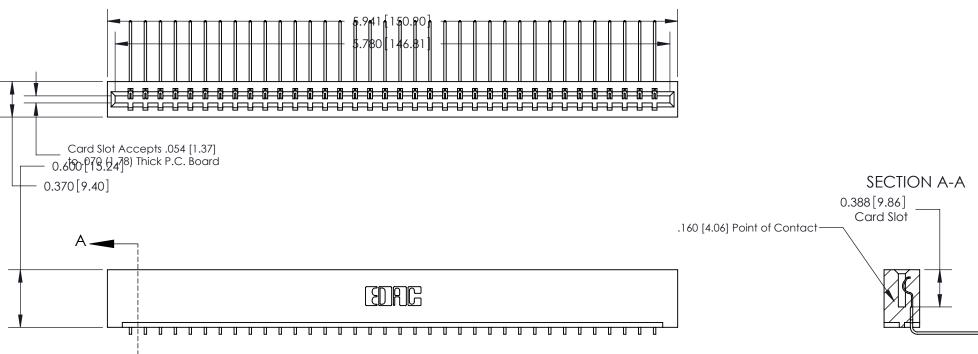

**Mounting Option** 01-No Mounting Lugs **Contact Detail** 

THIS IS A C.A.D. GENERATED DRAWING DO NOT MAKE MANUAL REVISIONS TO MASTER.

ISSUE NUMBER

ORIGINAL

1

559-90 Degree Bend (Code 541 Contacts)

.156 [3.96] Contact Spacing x .200 [5.08] Row Spacing

**See Accompanying Page for:** 

- **Bend Detail**
- **Mounting Options**

833 Series High Temp Card Edge Connector Part Number: 833-036-559-101

**EDAC INC** TORONTO, ONTARIO CANADA

THESE DRAWINGS AND SPECIFICATIONS ARE THE PROPERTY OF EDAC INC., AND SHALL NOT BE REPRODUCED, OR COPIED OR USED AS THE BASIS FOR THE MANUFACTURE OR SALE OF APPARATUS WITHOUT WRITTEN PERMISSION.

| ACAD REFERENCE NO. | 833 ENG MASTER   |  |  |
|--------------------|------------------|--|--|
| DRAWN: J.LEE       | DATE: OCT. 14/09 |  |  |
| CHECKED:           | DATE:            |  |  |
| SCALE: NTS         | SHEET 1 OF 3     |  |  |
| DRAWING NUMBER     | ISSUE            |  |  |
| 833 Assembly       | 1                |  |  |