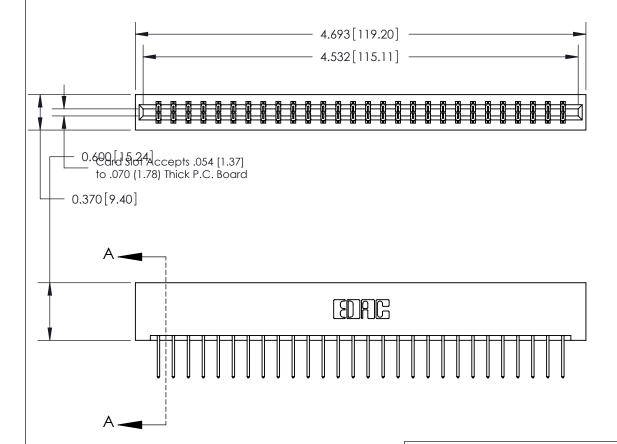

ISSUE NUMBER

ORIGINAL

SECTION A-A 0.388 [9.86] Card Slot .160 [4.06] Point of Contact-

## **See Accompanying Page for:**

- **Bend Detail**
- **Mounting Options**

833 Series High Temp Card Edge Connector Part Number: 833-056-523-201

**EDAC INC** TORONTO, ONTARIO CANADA

THESE DRAWINGS AND SPECIFICATIONS ARE THE PROPERTY OF EDAC INC.,AND SHALL NOT BE REPRODUCED, OR COPIED OR USED AS THE BASIS FOR THE MANUFACTURE OR SALE OF APPARATUS WITHOUT WRITTEN PERMISSION.