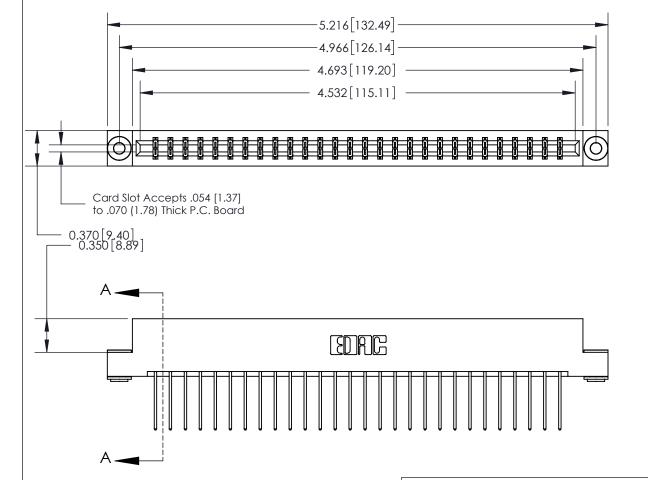

ISSUE NUMBER

ORIGINAL

SECTION A-A 0.388 [9.86] Card Slot .160 [4.06] Point of Contact-

## **See Accompanying Page for:**

- **Bend Detail**
- **Mounting Options**

833 Series High Temp Card Edge Connector Part Number: 833-056-540-203

**EDAC INC** TORONTO, ONTARIO CANADA YOUR CONNECTION TO QUALITY & SERVICE

THESE DRAWINGS AND SPECIFICATIONS ARE THE PROPERTY OF EDAC INC.,AND SHALL NOT BE REPRODUCED, OR COPIED OR USED AS THE BASIS FOR THE MANUFACTURE OR SALE OF APPARATUS WITHOUT WRITTEN PERMISSION.

| ACAD REFERENCE NO. | 833 ENG MASTER   |  |  |
|--------------------|------------------|--|--|
| DRAWN: J.LEE       | DATE: OCT. 14/09 |  |  |
| CHECKED:           | DATE:            |  |  |
| SCALE: NTS         | SHEET 1 OF 3     |  |  |
| DRAWING NUMBER     | ISSUE            |  |  |