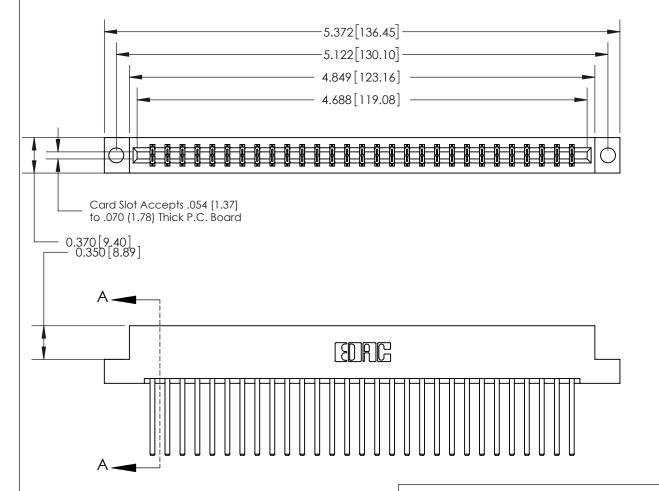

## **See Accompanying Page for:**

- **Bend Detail**
- **Mounting Options**

833 Series High Temp Card Edge Connector Part Number: 833-058-544-204

**EDAC INC** TORONTO, ONTARIO CANADA

THESE DRAWINGS AND SPECIFICATIONS ARE THE PROPERTY OF EDAC INC.,AND SHALL NOT BE REPRODUCED, OR COPIED OR USED AS THE BASIS FOR THE MANUFACTURE OR SALE OF APPARATUS WITHOUT WRITTEN PERMISSION.

| ACAD REFERENCE NO. | 833 ENG MASTER   |  |  |
|--------------------|------------------|--|--|
| DRAWN: J.LEE       | DATE: OCT. 14/09 |  |  |
| CHECKED:           | DATE:            |  |  |
| SCALE: NTS         | SHEET 1 OF 3     |  |  |
| DRAWING NUMBER     | ISSUE            |  |  |
| 833 Assembly       | 1                |  |  |