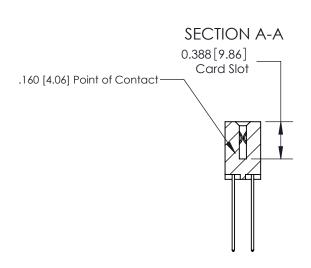

ORIGINAL (1)

ORIGINAL

| 833 Series High Temp Card Edge Connector<br>Contact Bend Detail |                                                                                                                                                                                                 | ACAD REFERENCE NO. | 833 ENG MASTER   |               |
|-----------------------------------------------------------------|-------------------------------------------------------------------------------------------------------------------------------------------------------------------------------------------------|--------------------|------------------|---------------|
|                                                                 |                                                                                                                                                                                                 | DRAWN: J.LEE       | DATE: OCT. 14/09 |               |
|                                                                 |                                                                                                                                                                                                 | CHECKED: DATE:     |                  |               |
| TORONTO, ONTARIO CANADA                                         | THESE DRAWINGS AND SPECIFICATIONS ARE THE PROPERTY OF EDAC INC.,AND SHALL NOT BE REPRODUCED,OR COPIED OR USED AS THE BASIS FOR THE MANUFACTURE OR SALE OF APPARATUS WITHOUT WRITTEN PERMISSION. | SCALE: NTS         | SHEET 2          | 2 <b>OF</b> 3 |
|                                                                 |                                                                                                                                                                                                 | DRAWING NUMBER     |                  | ISSUE         |
|                                                                 |                                                                                                                                                                                                 | 833 Assembly       |                  | 1             |