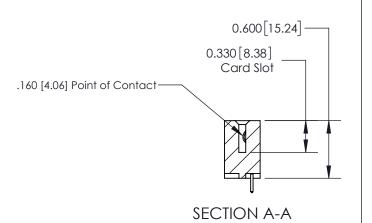

## **Contact Detail**

521-P.C. Tail .025 Sq.(0.64 Sq.) - Tail LG=.150(3.81) .156 [3.96] Contact Spacing x .200 [5.08] Row Spacing

**See Accompanying Page for:** 

**Contact Bend Details** 

THIS IS A C.A.D. GENERATED DRAWING DO NOT MAKE MANUAL REVISIONS TO MASTER.