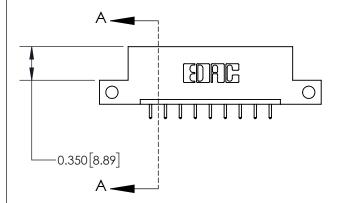

**Mounting Option** 

12-.128 (3.25) Dia. Side Mounting Holes

ISSUE NUMBER

1

ORIGINAL

| 837/887 Series High Temp Card Edge Connector |
|----------------------------------------------|
| Part Number: 837-009-521-112                 |

**EDAC INC** TORONTO, ONTARIO CANADA