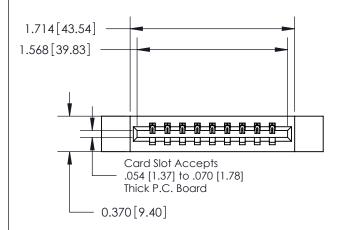

ISSUE NUMBER

1

ORIGINAL

| 837/887 Series High Temp Card Edge Connector |
|----------------------------------------------|
| Part Number: 837-009-521-112                 |

**EDAC INC** TORONTO, ONTARIO CANADA