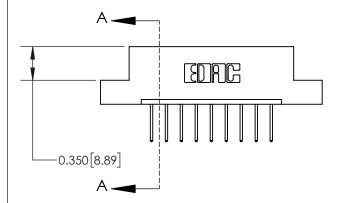

**Mounting Option** 

02-.128 (3.25) Dia. Mounting Holes

## **Contact Detail**

523-P.C. Tail .025 Sq.(0.64 Sq.) - Tail LG=.390(9.91) .156 [3.96] Contact Spacing x .200 [5.08] Row Spacing





**See Accompanying Page for:** 

**Contact Bend Details** 

THIS IS A C.A.D. GENERATED DRAWING DO NOT MAKE MANUAL REVISIONS TO MASTER.



ISSUE NUMBER

ORIGINAL

1



| 837/887 Series High Temp Card Edge Connector |
|----------------------------------------------|
| Part Number: 837-009-523-102                 |



**EDAC INC** TORONTO, ONTARIO CANADA

THESE DRAWINGS AND SPECIFICATIONS ARE THE PROPERTY OF EDAC INC., AND SHALL NOT BE REPRODUCED, OR COPIED OR USED AS THE BASIS FOR THE MANUFACTURE OR SALE OF APPARATUS WITHOUT WRITTEN PERMISSION.

| ACAD REFERENCE NO. | 837 ENG MASTER   |  |  |
|--------------------|------------------|--|--|
| DRAWN: J.I.FF      | DATE: OCT. 06/09 |  |  |
| DRAWN. J.LLL       | DATE: OC1. 06/07 |  |  |
| CHECKED:           | DATE:            |  |  |
| SCALE: