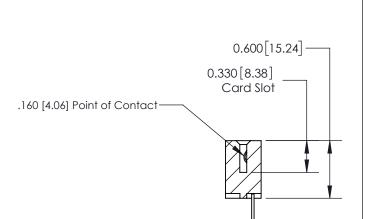

SECTION A-A

ISSUE NUMBER

ORIGINAL

1

| 837/887 Series High Temp Card Edge Connector<br>Contact Bend Detail                                                                                                                                                                                                                |                                                                                                  | ACAD REFERENCE NO. | 837 ENG MASTER   |       |
|------------------------------------------------------------------------------------------------------------------------------------------------------------------------------------------------------------------------------------------------------------------------------------|--------------------------------------------------------------------------------------------------|--------------------|------------------|-------|
|                                                                                                                                                                                                                                                                                    |                                                                                                  | DRAWN: J.LEE       | DATE: OCT. 06/09 |       |
|                                                                                                                                                                                                                                                                                    |                                                                                                  | CHECKED:           | DATE:            |       |
| EDAC INC TORONTO, ONTARIO CANADA YOUR CONNECTION TO QUALITY & SERVICE  TEDAC INC. THESE DRAWINGS AND SPECIFICATIONS ARE THE PROPERTY OF EDAC INC.,AND SHALL NOT BE REPRODUCED, OR COPIED OR USED AS THE BASIS FOR THE MANUFACTURE OR SALE OF APPARATUS WITHOUT WRITTEN PERMISSION. | SCALE: NTS                                                                                       | SHEET              | 2 <b>OF</b> 2    |       |
|                                                                                                                                                                                                                                                                                    | SHALL NOT BE REPRODUCED, OR COPIED OR USED AS THE BASIS FOR THE MANUFACTURE OR SALE OF APPARATUS | DRAWING NUMBER     | •                | ISSUE |
|                                                                                                                                                                                                                                                                                    |                                                                                                  | 837 Assembly       |                  | 1     |