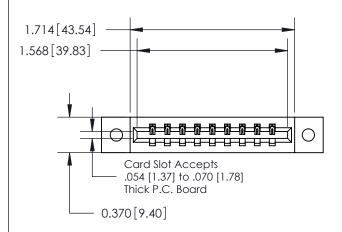

ISSUE NUMBER

ORIGINAL

1

| 837/887 Series High Temp Card Edge Connector |
|----------------------------------------------|
| Part Number: 837-009-523-102                 |

**EDAC INC** TORONTO, ONTARIO CANADA

THESE DRAWINGS AND SPECIFICATIONS ARE THE PROPERTY OF EDAC INC., AND SHALL NOT BE REPRODUCED, OR COPIED OR USED AS THE BASIS FOR THE MANUFACTURE OR SALE OF APPARATUS WITHOUT WRITTEN PERMISSION.

| ACAD REFERENCE NO. | 837 ENG MASTER   |  |  |
|--------------------|------------------|--|--|
| DRAWN: J.I.FF      | DATE: OCT. 06/09 |  |  |
| DRAWN. J.LLL       | DATE: OC1. 06/07 |  |  |
| CHECKED:           | DATE:            |  |  |
| SCALE: NTS         | SHEET 1 OF 2     |  |  |
| DRAWING NUMBER     | ISSUE            |  |  |
| 837 Assembly       | 1                |  |  |