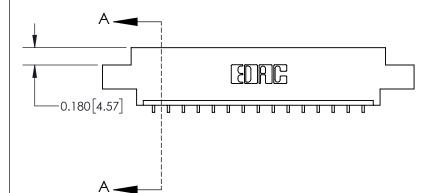

**Mounting Option** 

04-.156 (3.96) Dia. Mounting Holes

837/887 Series High Temp Card Edge Connector Part Number: 837-015-559-604

**EDAC INC** TORONTO, ONTARIO CANADA

THESE DRAWINGS AND SPECIFICATIONS ARE THE PROPERTY OF EDAC INC.,AND SHALL NOT BE REPRODUCED, OR COPIED OR USED AS THE BASIS FOR THE MANUFACTURE OR SALE OF APPARATUS WITHOUT WRITTEN PERMISSION.