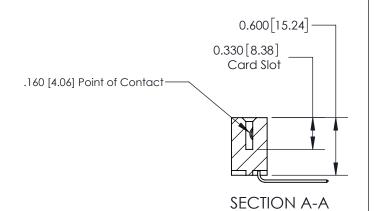

## **Contact Detail**

559-90 Degree Bend (Code 541 Contacts)

.156 [3.96] Contact Spacing x .200 [5.08] Row Spacing

THIS IS A C.A.D. GENERATED DRAWING DO NOT MAKE MANUAL REVISIONS TO MASTER.

ISSUE NUMBER

ORIGINAL

837 ENG MASTER

ACAD REFERENCE NO.

**See Accompanying Page for:** 

**Contact Bend Details** 

ISSUE NUMBER

ORIGINAL

1

| 837/887 Series High Temp Card Edge Connector |                                                                                                                                                                                                 | ACAD REFERENCE NO. | 837 ENG MASTER   |               |
|----------------------------------------------|-------------------------------------------------------------------------------------------------------------------------------------------------------------------------------------------------|--------------------|------------------|---------------|
| Contact Bend Detail                          | ara Lago Cormoción                                                                                                                                                                              | DRAWN: J.LEE       | DATE: OCT. 06/09 |               |
| Confider bend Defall                         |                                                                                                                                                                                                 | CHECKED: DATE:     |                  |               |
| TORONTO, ONTARIO CANADA                      | THESE DRAWINGS AND SPECIFICATIONS ARE THE PROPERTY OF EDAC INC.,AND SHALL NOT BE REPRODUCED,OR COPIED OR USED AS THE BASIS FOR THE MANUFACTURE OR SALE OF APPARATUS WITHOUT WRITTEN PERMISSION. | SCALE: NTS         | SHEET            | 2 <b>OF</b> 2 |
|                                              |                                                                                                                                                                                                 | DRAWING NUMBER     | •                | ISSUE         |
|                                              |                                                                                                                                                                                                 | 837 Assembly       |                  | 1             |