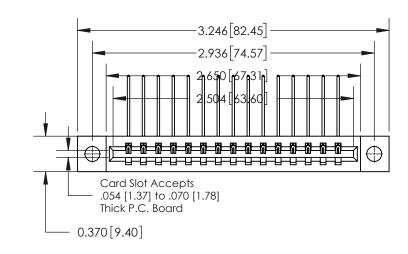

**Mounting Option** 

04-.156 (3.96) Dia. Mounting Holes

837/887 Series High Temp Card Edge Connector Part Number: 837-015-559-604

**EDAC INC** TORONTO, ONTARIO CANADA

THESE DRAWINGS AND SPECIFICATIONS ARE THE PROPERTY OF EDAC INC.,AND SHALL NOT BE REPRODUCED, OR COPIED OR USED AS THE BASIS FOR THE MANUFACTURE OR SALE OF APPARATUS WITHOUT WRITTEN PERMISSION.