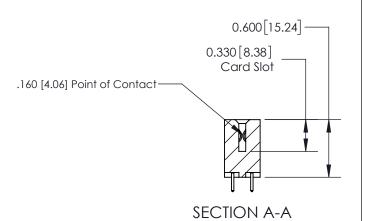

## **Contact Detail**

521-P.C. Tail .025 Sq.(0.64 Sq.) - Tail LG=.150(3.81) .156 [3.96] Contact Spacing x .200 [5.08] Row Spacing

**See Accompanying Page for:** 

**Contact Bend Details** 

THIS IS A C.A.D. GENERATED DRAWING DO NOT MAKE MANUAL REVISIONS TO MASTER.