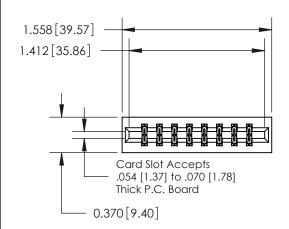

## **Contact Detail**

521-P.C. Tail .025 Sq.(0.64 Sq.) - Tail LG=.150(3.81) .156 [3.96] Contact Spacing x .200 [5.08] Row Spacing

**See Accompanying Page for:** 

**Contact Bend Details** 

THIS IS A C.A.D. GENERATED DRAWING DO NOT MAKE MANUAL REVISIONS TO MASTER.