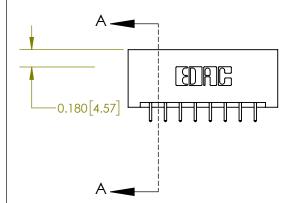

## **Contact Detail**

521-P.C. Tail .025 Sq.(0.64 Sq.) - Tail LG=.150(3.81) .156 [3.96] Contact Spacing x .200 [5.08] Row Spacing

**See Accompanying Page for:** 

**Contact Bend Details** 

THIS IS A C.A.D. GENERATED DRAWING DO NOT MAKE MANUAL REVISIONS TO MASTER.