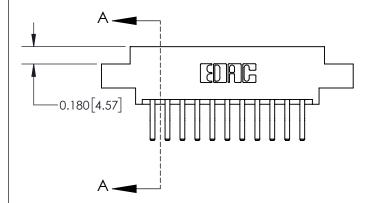

## **Contact Detail**

560-Extender Board Bend (Code 523 Contacts)

.156 [3.96] Contact Spacing x .200 [5.08] Row Spacing

**See Accompanying Page for:** 

**Contact Bend Details** 

THIS IS A C.A.D. GENERATED DRAWING DO NOT MAKE MANUAL REVISIONS TO MASTER.