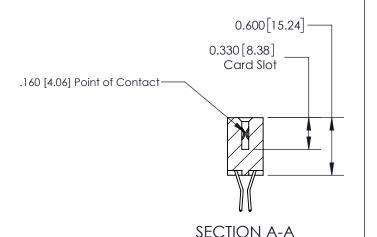

## **Contact Detail**

560-Extender Board Bend (Code 523 Contacts)

.156 [3.96] Contact Spacing x .200 [5.08] Row Spacing

**See Accompanying Page for:** 

**Contact Bend Details** 

THIS IS A C.A.D. GENERATED DRAWING DO NOT MAKE MANUAL REVISIONS TO MASTER.