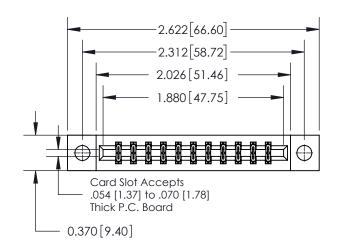

**Mounting Option** 

04-.156 (3.96) Dia. Mounting Holes

## **Contact Detail**

560-Extender Board Bend (Code 523 Contacts)

.156 [3.96] Contact Spacing x .200 [5.08] Row Spacing





**See Accompanying Page for:** 

**Contact Bend Details** 

THIS IS A C.A.D. GENERATED DRAWING DO NOT MAKE MANUAL REVISIONS TO MASTER.



ISSUE NUMBER

ORIGINAL



837/887 Series High Temp Card Edge Connector Part Number: 837-022-560-804



**EDAC INC** TORONTO, ONTARIO CANADA

THESE DRAWINGS AND SPECIFICATIONS ARE THE PROPERTY OF EDAC INC.,AND SHALL NOT BE REPRODUCED, OR COPIED OR USED AS THE BASIS FOR THE MANUFACTURE OR SALE OF APPARATUS WITHOUT WRITTEN PERMISSION.

| ACAD REFERENCE NO. 837 ENG MAS |                  |  |  |
|--------------------------------|------------------|--|--|
| DRAWN: J.LEE                   | DATE: OCT. 06/09 |  |  |
| CHECKED:                       | DATE:            |  |  |
| SCALE: NTS                     | SHEET 1 OF 2     |  |  |
| DRAWING NUMBER