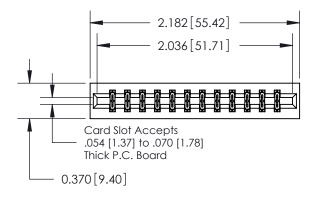

ISSUE NUMBER

ORIGINAL

0.330[8.38] Card Slot .160 [4.06] Point of Contact-SECTION A-A

837/887 Series High Temp Card Edge Connector Part Number: 837-024-523-201

YOUR CONNECTION TO QUALITY & SERVICE

**EDAC INC** TORONTO, ONTARIO CANADA