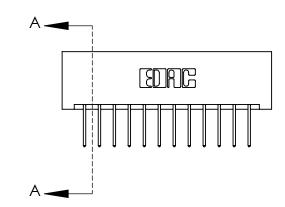

ISSUE NUMBER

ORIGINAL

0.330[8.38] Card Slot .160 [4.06] Point of Contact-SECTION A-A

837/887 Series High Temp Card Edge Connector Part Number: 837-024-523-201

YOUR CONNECTION TO QUALITY & SERVICE

**EDAC INC** TORONTO, ONTARIO CANADA