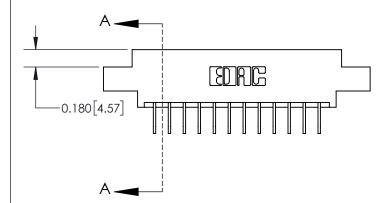

**Mounting Option** 

02-.128 (3.25) Dia. Mounting Holes

## **Contact Detail**

558-90 Degree Bend (Code 541 Contacts)

.156 [3.96] Contact Spacing x .200 [5.08] Row Spacing





837/887 Series High Temp Card Edge Connector Part Number: 837-024-558-802

YOUR CONNECTION TO QUALITY & SERVICE

**EDAC INC** TORONTO, ONTARIO CANADA

THESE DRAWINGS AND SPECIFICATIONS ARE THE PROPERTY OF EDAC INC.,AND SHALL NOT BE REPRODUCED, OR COPIED OR USED AS THE BASIS FOR THE MANUFACTURE OR SALE OF APPARATUS WITHOUT WRITTEN PERMISSION.

| ACAD REFERENCE NO. | 837 ENG MASTER   |   |  |
|--------------------|------------------|---|--|
| DRAWN: J.LEE       | DATE: OCT. 06/09 |   |  |
| CHECKED: DATE:     |                  |   |  |
| SCALE: NTS         | SHEET 1 OF       | 2 |  |
| DRAWING NUMBER     | ISSU             | E |  |
| 837 Assembly       | 1                |   |  |

THIS IS A C.A.D. GENERATED DRAWING DO NOT MAKE MANUAL REVISIONS TO MASTER.



ISSUE NUMBER ORIGINAL



| See