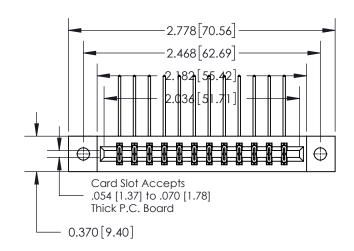

## **Contact Detail**

558-90 Degree Bend (Code 541 Contacts)

.156 [3.96] Contact Spacing x .200 [5.08] Row Spacing

837/887 Series High Temp Card Edge Connector Part Number: 837-024-558-802

YOUR CONNECTION TO QUALITY & SERVICE