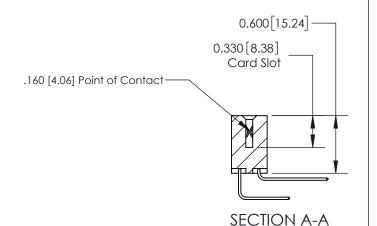

|   | , 1000 ba l 0 . a.0  |
|---|----------------------|
| • | Contact Bend Details |
|   |                      |

ISSUE NUMBER

ORIGINAL

1

| 837/887 Series High Temp Card Edge Connector<br>Contact Bend Detail |                                                                                                                                                                                                 | ACAD REFERENCE NO. | 837 ENG          | 3 MASTER      |
|---------------------------------------------------------------------|-------------------------------------------------------------------------------------------------------------------------------------------------------------------------------------------------|--------------------|------------------|---------------|
|                                                                     |                                                                                                                                                                                                 | DRAWN: J.LEE       | DATE: OCT. 06/09 |               |
|                                                                     |                                                                                                                                                                                                 | CHECKED:           | DATE:            |               |
| EDAC INC TORONTO, ONTARIO CANADA                                    | THESE DRAWINGS AND SPECIFICATIONS ARE THE PROPERTY OF EDAC INC.,AND SHALL NOT BE REPRODUCED,OR COPIED OR USED AS THE BASIS FOR THE MANUFACTURE OR SALE OF APPARATUS WITHOUT WRITTEN PERMISSION. | SCALE: NTS         | SHEET            | 2 <b>OF</b> 2 |
|                                                                     |                                                                                                                                                                                                 | DRAWING NUMBER     | •                | ISSUE         |
| YOUR CONNECTION TO QUALITY & SERVICE                                |                                                                                                                                                                                                 | 837 Assembly       |                  | 1             |