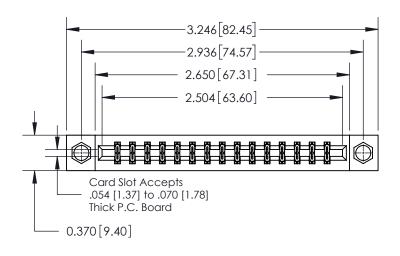

ISSUE NUMBER

ORIGINAL

837/887 Series High Temp Card Edge Connector Part Number: 837-030-540-207

YOUR CONNECTION TO QUALITY & SERVICE

**EDAC INC** TORONTO, ONTARIO CANADA

THESE DRAWINGS AND SPECIFICATIONS ARE THE PROPERTY OF EDAC INC.,AND SHALL NOT BE REPRODUCED, OR COPIED OR USED AS THE BASIS FOR THE MANUFACTURE OR SALE OF APPARATUS WITHOUT WRITTEN PERMISSION.

| ACAD REFERENCE NO. 83/ ENG MASIE |                  |               |  |
|----------------------------------|------------------|---------------|--|
| DRAWN: J.LEE                     | DATE: OCT. 06/09 |               |  |
| CHECKED:                         | DATE:            |               |  |
| SCALE: NTS                       | SHEET            | 1 <b>OF</b> 2 |  |
| DRAWING NUMBER                   |                  | ISSUE         |  |
| 837 Assembly                     |                  | 1             |  |