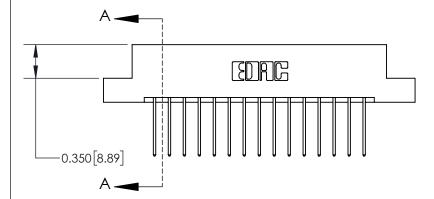

**Mounting Option** 

07-M3-0.5 Metric Threaded Inserts

## **Contact Detail**

540-Wire Wrap .025 Sq.(0.64 Sq.) - Tail LG=.560(14.22) .156 [3.96] Contact Spacing x .200 [5.08] Row Spacing

THIS IS A C.A.D. GENERATED DRAWING DO NOT MAKE MANUAL REVISIONS TO MASTER.

ISSUE NUMBER

ORIGINAL

837/887 Series High Temp Card Edge Connector Part Number: 837-030-540-207

YOUR CONNECTION TO QUALITY & SERVICE

**EDAC INC** TORONTO, ONTARIO CANADA

THESE DRAWINGS AND SPECIFICATIONS ARE THE PROPERTY OF EDAC INC.,AND SHALL NOT BE REPRODUCED, OR COPIED OR USED AS THE BASIS FOR THE MANUFACTURE OR SALE OF APPARATUS WITHOUT WRITTEN PERMISSION.