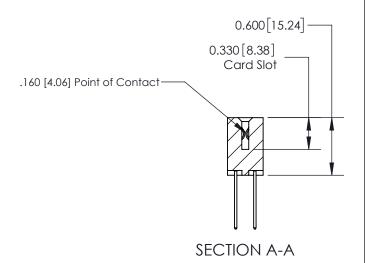

ACAD DEFEDENCE NO

**See Accompanying Page for:** 

**Contact Bend Details** 

ISSUE NUMBER

ORIGINAL

1

| 837/887 Series High Temp Card Edge Connector<br>Contact Bend Detail |                                                                                                                                     | ACAD REFERENCE NO. | 837 ENG          | 3 MASTER      |
|---------------------------------------------------------------------|-------------------------------------------------------------------------------------------------------------------------------------|--------------------|------------------|---------------|
|                                                                     |                                                                                                                                     | DRAWN: J.LEE       | DATE: OCT. 06/09 |               |
|                                                                     |                                                                                                                                     | CHECKED:           | DATE:            |               |
| EDAC INC                                                            | THESE DRAWINGS AND SPECIFICATIONS ARE THE PROPERTY OF EDAC INC.,AND SHALL NOT BE REPRODUCED, OR COPIED OR USED AS THE BASIS FOR THE | SCALE: NTS         | SHEET            | 2 <b>OF</b> 2 |
| TORONTO, ONTARIO CANADA                                             |                                                                                                                                     | DRAWING NUMBER     |                  | ISSUE         |
| YOUR CONNECTION TO QUALITY & SERVICE                                | MANUFACTURE OR SALE OF APPARATUS                                                                                                    |                    |                  | 1             |