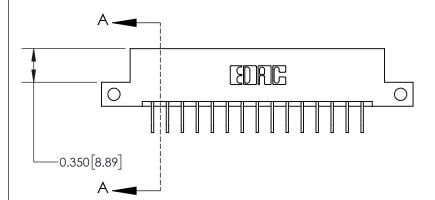

**Mounting Option** 

12-.128 (3.25) Dia. Side Mounting Holes

THESE DRAWINGS AND SPECIFICATIONS ARE THE PROPERTY OF EDAC INC.,AND SHALL NOT BE REPRODUCED, OR COPIED OR USED AS THE BASIS FOR THE MANUFACTURE OR SALE OF APPARATUS WITHOUT WRITTEN PERMISSION.

| ACAD REFERENCE NO. 837 ENG MA |                  |  |  |
|-------------------------------|------------------|--|--|
| DRAWN: J.LEE                  | DATE: OCT. 06/09 |  |  |
| CHECKED:                      | DATE:            |  |  |
| SCALE: NTS                    | SHEET 1 OF 2     |  |  |
| DRAWING NUMBER                | ISSUE            |  |  |
| 837 Assembly                  | 1                |  |  |