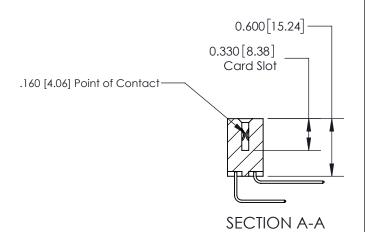

## **Contact Detail**

558-90 Degree Bend (Code 541 Contacts)

.156 [3.96] Contact Spacing x .200 [5.08] Row Spacing

THIS IS A C.A.D. GENERATED DRAWING DO NOT MAKE MANUAL REVISIONS TO MASTER.

ISSUE NUMBER ORIGINAL

ISSUE NUMBER

ORIGINAL

1

| 837/887 Series High Temp Card Edge Connector<br>Contact Bend Detail |                                                                                                                                    | ACAD REFERENCE NO. | 837 ENG MASTER   |               |
|---------------------------------------------------------------------|------------------------------------------------------------------------------------------------------------------------------------|--------------------|------------------|---------------|
|                                                                     |                                                                                                                                    | DRAWN: J.LEE       | DATE: OCT. 06/09 |               |
|                                                                     |                                                                                                                                    | CHECKED:           | DATE:            |               |
| EDAC INC                                                            | THESE DRAWINGS AND SPECIFICATIONS ARE THE PROPERTY OF EDAC INC.,AND SHALL NOT BE REPRODUCED,OR COPIED OR USED AS THE BASIS FOR THE | SCALE: NTS         | SHEET            | 2 <b>OF</b> 2 |
| TORONTO, ONTARIO CANADA                                             |                                                                                                                                    | DRAWING NUMBER     | •                | ISSUE         |
| YOUR CONNECTION TO QUALITY & SERVICE                                | MANUFACTURE OR SALE OF APPARATUS WITHOUT WRITTEN PERMISSION.                                                                       | 837 Assembly       |                  | 1             |