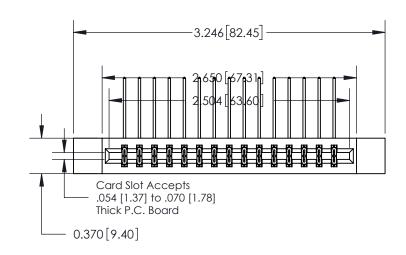

**See Accompanying Page for:** 

**Contact Bend Details** 

837/887 Series High Temp Card Edge Connector Part Number: 837-030-558-212

YOUR CONNECTION TO QUALITY & SERVICE

**EDAC INC** TORONTO, ONTARIO CANADA

THESE DRAWINGS AND SPECIFICATIONS ARE THE PROPERTY OF EDAC INC.,AND SHALL NOT BE REPRODUCED, OR COPIED OR USED AS THE BASIS FOR THE MANUFACTURE OR SALE OF APPARATUS WITHOUT WRITTEN PERMISSION.

| ACAD REFERENCE NO. 837 ENG MA |                  |  |  |
|-------------------------------|------------------|--|--|
| DRAWN: J.LEE                  | DATE: OCT. 06/09 |  |  |
| CHECKED:                      | DATE:            |  |  |
| SCALE: NTS                    | SHEET 1 OF 2     |  |  |
| DRAWING NUMBER                | ISSUE            |  |  |
| 837 Assembly                  | 1                |  |  |