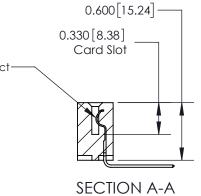

**Mounting Option** 

01-No Mounting Lugs

**Contact Detail** 

559-90 Degree Bend (Code 541 Contacts)

.156 [3.96] Contact Spacing x .200 [5.08] Row Spacing

THIS IS A C.A.D. GENERATED DRAWING DO NOT MAKE MANUAL REVISIONS TO MASTER.

ISSUE NUMBER

ORIGINAL

**See Accompanying Page for:** 

**Contact Bend Details** 

837/887 Series High Temp Card Edge Connector Part Number: 837-036-559-101

YOUR CONNECTION TO QUALITY & SERVICE

**EDAC INC** TORONTO, ONTARIO CANADA