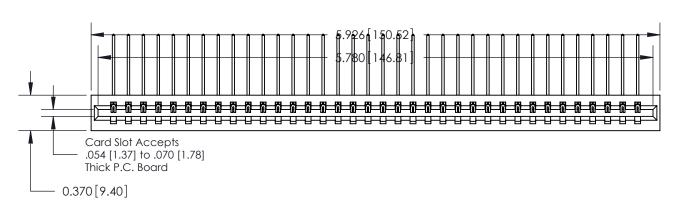

**Mounting Option** 

01-No Mounting Lugs

**Contact Detail** 

559-90 Degree Bend (Code 541 Contacts)

.156 [3.96] Contact Spacing x .200 [5.08] Row Spacing

THIS IS A C.A.D. GENERATED DRAWING DO NOT MAKE MANUAL REVISIONS TO MASTER.

ISSUE NUMBER

ORIGINAL

**See Accompanying Page for:** 

**Contact Bend Details** 

837/887 Series High Temp Card Edge Connector Part Number: 837-036-559-101

YOUR CONNECTION TO QUALITY & SERVICE

**EDAC INC** TORONTO, ONTARIO CANADA