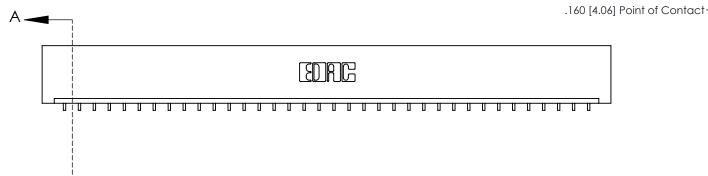

ISSUE NUMBER

ORIGINAL

**See Accompanying Page for:** 

**Contact Bend Details** 

837/887 Series High Temp Card Edge Connector Part Number: 837-036-559-101

YOUR CONNECTION TO QUALITY & SERVICE

**EDAC INC** TORONTO, ONTARIO CANADA