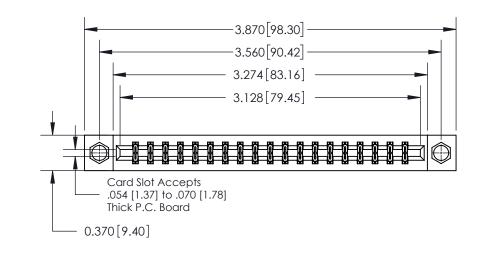

**Mounting Option** 

08-#4-40 Unified Threaded Inserts

## **Contact Detail**

556-Extender Board Bend (Code 520 Contacts)

.156 [3.96] Contact Spacing x .200 [5.08] Row Spacing

THIS IS A C.A.D. GENERATED DRAWING DO NOT MAKE MANUAL REVISIONS TO MASTER.

ISSUE NUMBER ORIGINAL

0.600 [15.24] 0.330[8.38] Card Slot .160 [4.06] Point of Contact **SECTION A-A** 

**See Accompanying Page for:** 

**Contact Bend Details** 

837/887 Series High Temp Card Edge Connector Part Number: 837-038-556-808