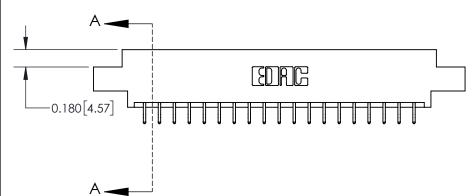

ISSUE NUMBER

ORIGINAL

1

| 837/887 Series High Temp Card Edge Connector<br>Contact Bend Detail |                                                                                   | ACAD REFERENCE NO. | 837 ENG MASTER   |               |
|---------------------------------------------------------------------|-----------------------------------------------------------------------------------|--------------------|------------------|---------------|
|                                                                     |                                                                                   | DRAWN: J.LEE       | DATE: OCT. 06/09 |               |
|                                                                     |                                                                                   | CHECKED:           | DATE:            |               |
| EDAC INC                                                            | NTO, ONTARIO  ARE THE PROPERTY OF EDAC INC.,AND SHALL NOT BE REPRODUCED,OR COPIED | SCALE: NTS         | SHEET            | 2 <b>OF</b> 2 |
| TORONTO, ONTARIO CANADA                                             |                                                                                   | DRAWING NUMBER     | •                | ISSUE         |
| YOUR CONNECTION TO QUALITY & SERVICE                                | MANUFACTURE OR SALE OF APPARATUS WITHOUT WRITTEN PERMISSION.                      | 837 Assembly       |                  | 1             |