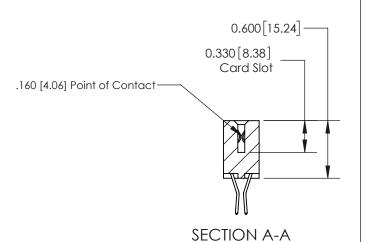

## **Contact Detail**

560-Extender Board Bend (Code 523 Contacts)

.156 [3.96] Contact Spacing x .200 [5.08] Row Spacing

THIS IS A C.A.D. GENERATED DRAWING DO NOT MAKE MANUAL REVISIONS TO MASTER.

ISSUE NUMBER ORIGINAL

ISSUE NUMBER

ORIGINAL

1

| 837/887 Series High Temp Card Edge Connector<br>Contact Bend Detail |                                                                                                                                    | ACAD REFERENCE NO. | 837 ENG MASTER   |               |
|---------------------------------------------------------------------|------------------------------------------------------------------------------------------------------------------------------------|--------------------|------------------|---------------|
|                                                                     |                                                                                                                                    | DRAWN: J.LEE       | DATE: OCT. 06/09 |               |
|                                                                     |                                                                                                                                    | CHECKED:           | DATE:            |               |
| EDAC INC                                                            | THESE DRAWINGS AND SPECIFICATIONS ARE THE PROPERTY OF EDAC INC.,AND SHALL NOT BE REPRODUCED,OR COPIED OR USED AS THE BASIS FOR THE | SCALE: NTS         | SHEET            | 2 <b>OF</b> 2 |
| TORONTO, ONTARIO CANADA                                             |                                                                                                                                    | DRAWING NUMBER     | •                | ISSUE         |
| YOUR CONNECTION TO QUALITY & SERVICE                                | MANUFACTURE OR SALE OF APPARATUS WITHOUT WRITTEN PERMISSION.                                                                       | 837 Assembly       |                  | 1             |