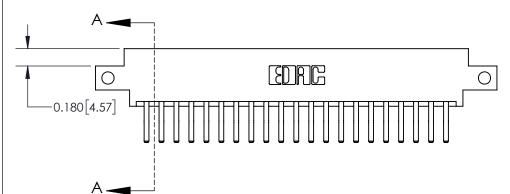

**Mounting Option** 

12-.128 (3.25) Dia. Side Mounting Holes

## **Contact Detail**

560-Extender Board Bend (Code 523 Contacts)

.156 [3.96] Contact Spacing x .200 [5.08] Row Spacing





THIS IS A C.A.D. GENERATED DRAWING DO NOT MAKE MANUAL REVISIONS TO MASTER.



ISSUE NUMBER ORIGINAL



**See Accompanying Page for:** 

**Contact Bend Details** 

837/887 Series High Temp Card Edge Connector Part Number: 837-042-560-812



**EDAC INC** TORONTO, ONTARIO CANADA

THESE DRAWINGS AND SPECIFICATIONS ARE THE PROPERTY OF EDAC INC.,AND SHALL NOT BE REPRODUCED, OR COPIED OR USED AS THE BASIS FOR THE MANUFACTURE OR SALE OF APPARATUS WITHOUT WRITTEN PERMISSION.

| ACAD REFERENCE NO. | 837 ENG MASTER   |  |  |
|--------------------|------------------|--|--|
| DRAWN: J.LEE       | DATE: OCT. 06/09 |  |  |
| CHECKED:           | DATE:            |  |  |
| SCALE: NTS         | SHEET 1 OF 2     |  |  |
| DRAWING NUMBER     | ISSUE            |  |  |
| 837 Assembly       | 1