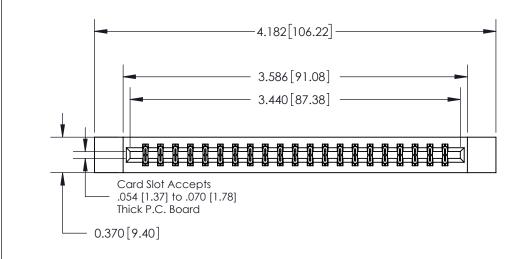

**See Accompanying Page for:** 

**Contact Bend Details** 

837/887 Series High Temp Card Edge Connector Part Number: 837-042-560-812

**EDAC INC** TORONTO, ONTARIO CANADA

THESE DRAWINGS AND SPECIFICATIONS ARE THE PROPERTY OF EDAC INC.,AND SHALL NOT BE REPRODUCED, OR COPIED OR USED AS THE BASIS FOR THE MANUFACTURE OR SALE OF APPARATUS WITHOUT WRITTEN PERMISSION.

| ACAD REFERENCE NO. | 837 ENG MASTER   |  |  |
|--------------------|------------------|--|--|
| DRAWN: J.LEE       | DATE: OCT. 06/09 |  |  |
| CHECKED:           | DATE:            |  |  |
| SCALE: NTS         | SHEET 1 OF 2     |  |  |
| DRAWING NUMBER     | ISSUE            |  |  |
| 837 Assembly       | 1                |  |  |