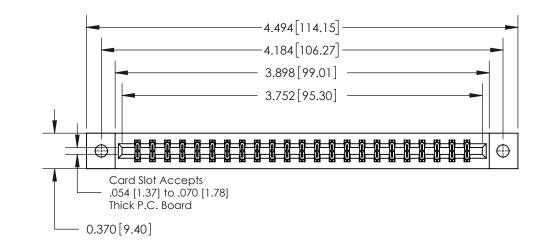

**Mounting Option** 

02-.128 (3.25) Dia. Mounting Holes

## **Contact Detail**

524-P.C. Tail .018 Sq.(0.46 Sq.) - Tail LG=.175(4.45)

.156 [3.96] Contact Spacing x .200 [5.08] Row Spacing

THIS IS A C.A.D. GENERATED DRAWING DO NOT MAKE MANUAL REVISIONS TO MASTER.