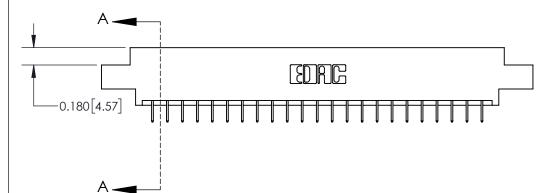

**See Accompanying Page for: Contact Bend Details** 

ISSUE NUMBER

ORIGINAL

1

| 837/887 Series High Temp Card Edge Connector<br>Contact Bend Detail |                                                                  | ACAD REFERENCE NO. | 837 ENG MASTER   |               |
|---------------------------------------------------------------------|------------------------------------------------------------------|--------------------|------------------|---------------|
|                                                                     |                                                                  | DRAWN: J.LEE       | DATE: OCT. 06/09 |               |
|                                                                     |                                                                  | CHECKED:           | DATE:            |               |
| EDAC INC                                                            | OR USED AS THE BASIS FOR THE<br>MANUFACTURE OR SALE OF APPARATUS | SCALE: NTS         | SHEET            | 2 <b>OF</b> 2 |
| TORONTO, ONTARIO CANADA                                             |                                                                  | DRAWING NUMBER     | •                | ISSUE         |
| YOUR CONNECTION TO QUALITY & SERVICE                                |                                                                  | 837 Assembly       |                  | 1             |