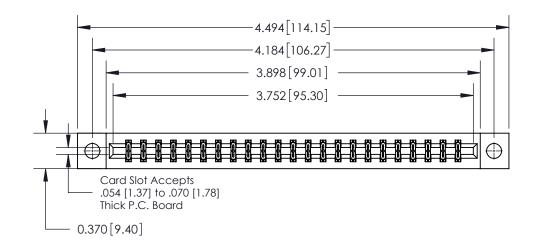

**Mounting Option** 

04-.156 (3.96) Dia. Mounting Holes

## **Contact Detail**

541-Wire Wrap .025 Sq.(0.64 Sq.) - Tail LG=.750(19.05)

.156 [3.96] Contact Spacing x .200 [5.08] Row Spacing





THIS IS A C.A.D. GENERATED DRAWING DO NOT MAKE MANUAL REVISIONS TO MASTER.



ISSUE NUMBER

ORIGINAL



## **See Accompanying Page for:**

**Contact Bend Details** 

837/887 Series High Temp Card Edge Connector Part Number: 837-046-541-804



**EDAC INC** TORONTO, ONTARIO CANADA

THESE DRAWINGS AND SPECIFICATIONS ARE THE PROPERTY OF EDAC INC.,AND SHALL NOT BE REPRODUCED, OR COPIED OR USED AS THE BASIS FOR THE MANUFACTURE OR SALE OF APPARATUS WITHOUT WRITTEN PERMISSION.

| ACAD REFERENCE NO. | 837 ENG MASTER   |  |  |
|--------------------|------------------|--|--|
| DRAWN: J.LEE       | DATE: OCT. 06/09 |  |  |
| CHECKED:           | DATE:            |  |  |
| SCALE: NTS         | SHEET 1 OF 2     |  |  |
| DRAWING NUMBER     | ISSUE            |  |  |
| 837 Assembly       | 1