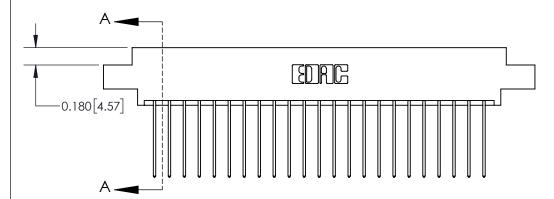

## **Contact Detail**

541-Wire Wrap .025 Sq.(0.64 Sq.) - Tail LG=.750(19.05)

.156 [3.96] Contact Spacing x .200 [5.08] Row Spacing

THIS IS A C.A.D. GENERATED DRAWING DO NOT MAKE MANUAL REVISIONS TO MASTER.