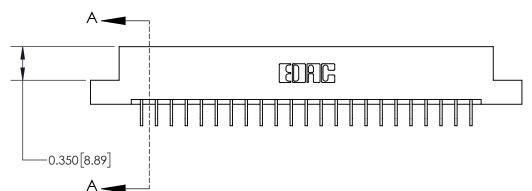

**See Accompanying Page for:** 

**Contact Bend Details** 

837/887 Series High Temp Card Edge Connector Part Number: 837-046-559-207

**EDAC INC** TORONTO, ONTARIO CANADA

THESE DRAWINGS AND SPECIFICATIONS ARE THE PROPERTY OF EDAC INC.,AND SHALL NOT BE REPRODUCED, OR COPIED OR USED AS THE BASIS FOR THE MANUFACTURE OR SALE OF APPARATUS WITHOUT WRITTEN PERMISSION.