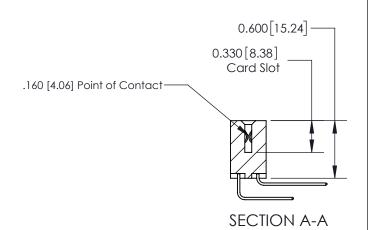

## **Contact Detail**

559-90 Degree Bend (Code 541 Contacts)

.156 [3.96] Contact Spacing x .200 [5.08] Row Spacing

THIS IS A C.A.D. GENERATED DRAWING DO NOT MAKE MANUAL REVISIONS TO MASTER.

ISSUE NUMBER

ORIGINAL

ISSUE NUMBER

ORIGINAL

1

| 837/887 Series High Temp Card Edge Connector<br>Contact Bend Detail |                                                                                                                                                             | ACAD REFERENCE NO. | 837 ENG MASTER   |               |
|---------------------------------------------------------------------|-------------------------------------------------------------------------------------------------------------------------------------------------------------|--------------------|------------------|---------------|
|                                                                     |                                                                                                                                                             | DRAWN: J.LEE       | DATE: OCT. 06/09 |               |
|                                                                     |                                                                                                                                                             | CHECKED:           | DATE:            |               |
| EDAC INC                                                            | TORONTO, ONTARIO  CANADA  ARE THE PROPERTY OF EDAC INC.,AND SHALL NOT BE REPRODUCED,OR COPIED OR USED AS THE BASIS FOR THE MANUFACTURE OR SALE OF APPARATUS | SCALE: NTS         | SHEET            | 2 <b>OF</b> 2 |
| TORONTO, ONTARIO                                                    |                                                                                                                                                             | DRAWING NUMBER     | •                | ISSUE         |
| MANUF                                                               |                                                                                                                                                             | 837 Assembly       |                  | 1             |