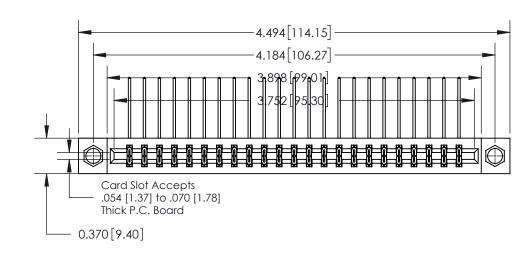

**See Accompanying Page for:** 

**Contact Bend Details** 

837/887 Series High Temp Card Edge Connector Part Number: 837-046-559-207

**EDAC INC** TORONTO, ONTARIO CANADA

THESE DRAWINGS AND SPECIFICATIONS ARE THE PROPERTY OF EDAC INC.,AND SHALL NOT BE REPRODUCED, OR COPIED OR USED AS THE BASIS FOR THE MANUFACTURE OR SALE OF APPARATUS WITHOUT WRITTEN PERMISSION.

**Mounting Option** 

07-M3-0.5 Metric Threaded Inserts