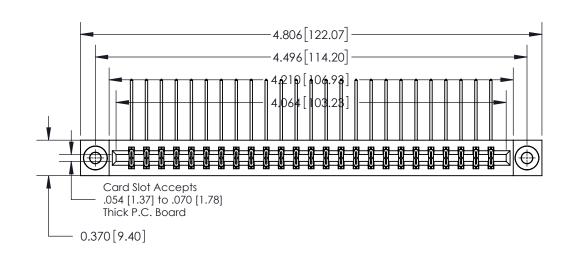

**Mounting Option** 

03-.116 (2.95) I.D. Floating Eyelets

**See Accompanying Page for:** 

**Contact Bend Details** 

837/887 Series High Temp Card Edge Connector Part Number: 837-050-558-203

YOUR CONNECTION TO QUALITY & SERVICE

**EDAC INC** TORONTO, ONTARIO CANADA

THESE DRAWINGS AND SPECIFICATIONS ARE THE PROPERTY OF EDAC INC.,AND SHALL NOT BE REPRODUCED, OR COPIED OR USED AS THE BASIS FOR THE MANUFACTURE OR SALE OF APPARATUS WITHOUT WRITTEN PERMISSION.

| ACAD REFERENCE NO. 837 ENG MASTE |                  |  |  |
|----------------------------------|------------------|--|--|
| DRAWN: J.LEE                     | DATE: OCT. 06/09 |  |  |
| CHECKED:                         | DATE:            |  |  |
| SCALE: NTS                       | SHEET 1 OF 2     |  |  |
| DRAWING NUMBER                   | ISSUE            |  |  |
| 837 Assembly                     | 1                |  |  |