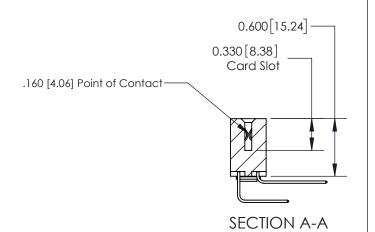

## **Contact Detail**

558-90 Degree Bend (Code 541 Contacts)

.156 [3.96] Contact Spacing x .200 [5.08] Row Spacing

THIS IS A C.A.D. GENERATED DRAWING DO NOT MAKE MANUAL REVISIONS TO MASTER.

ISSUE NUMBER

ORIGINAL

ISSUE NUMBER

ORIGINAL

1

| 837/887 Series High Temp Card Edge Connector<br>Contact Bend Detail |                                                                                                                                    | ACAD REFERENCE NO. | 837 ENG MASTER   |               |
|---------------------------------------------------------------------|------------------------------------------------------------------------------------------------------------------------------------|--------------------|------------------|---------------|
|                                                                     |                                                                                                                                    | DRAWN: J.LEE       | DATE: OCT. 06/09 |               |
|                                                                     |                                                                                                                                    | CHECKED:           | DATE:            |               |
| EDAC INC                                                            | THESE DRAWINGS AND SPECIFICATIONS ARE THE PROPERTY OF EDAC INC.,AND SHALL NOT BE REPRODUCED,OR COPIED OR USED AS THE BASIS FOR THE | SCALE: NTS         | SHEET            | 2 <b>OF</b> 2 |
| TORONTO, ONTARIO CANADA                                             |                                                                                                                                    | DRAWING NUMBER     | •                | ISSUE         |
| YOUR CONNECTION TO QUALITY & SERVICE                                | MANUFACTURE OR SALE OF APPARATUS WITHOUT WRITTEN PERMISSION.                                                                       | 837 Assembly       |                  | 1             |