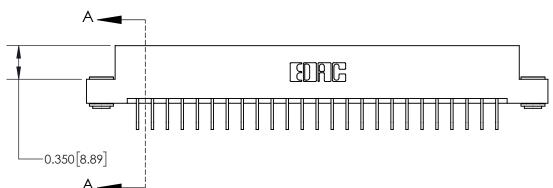

**See Accompanying Page for:** 

**Contact Bend Details** 

837/887 Series High Temp Card Edge Connector Part Number: 837-050-558-203

YOUR CONNECTION TO QUALITY & SERVICE

**EDAC INC** TORONTO, ONTARIO CANADA

THESE DRAWINGS AND SPECIFICATIONS ARE THE PROPERTY OF EDAC INC.,AND SHALL NOT BE REPRODUCED, OR COPIED OR USED AS THE BASIS FOR THE MANUFACTURE OR SALE OF APPARATUS WITHOUT WRITTEN PERMISSION.

| ACAD REFERENCE NO. 837 ENG MASTE |                  |  |  |
|----------------------------------|------------------|--|--|
| DRAWN: J.LEE                     | DATE: OCT. 06/09 |  |  |
| CHECKED:                         | DATE:            |  |  |
| SCALE: NTS                       | SHEET 1 OF 2     |  |  |
| DRAWING NUMBER                   | ISSUE            |  |  |
| 837 Assembly                     | 1                |  |  |