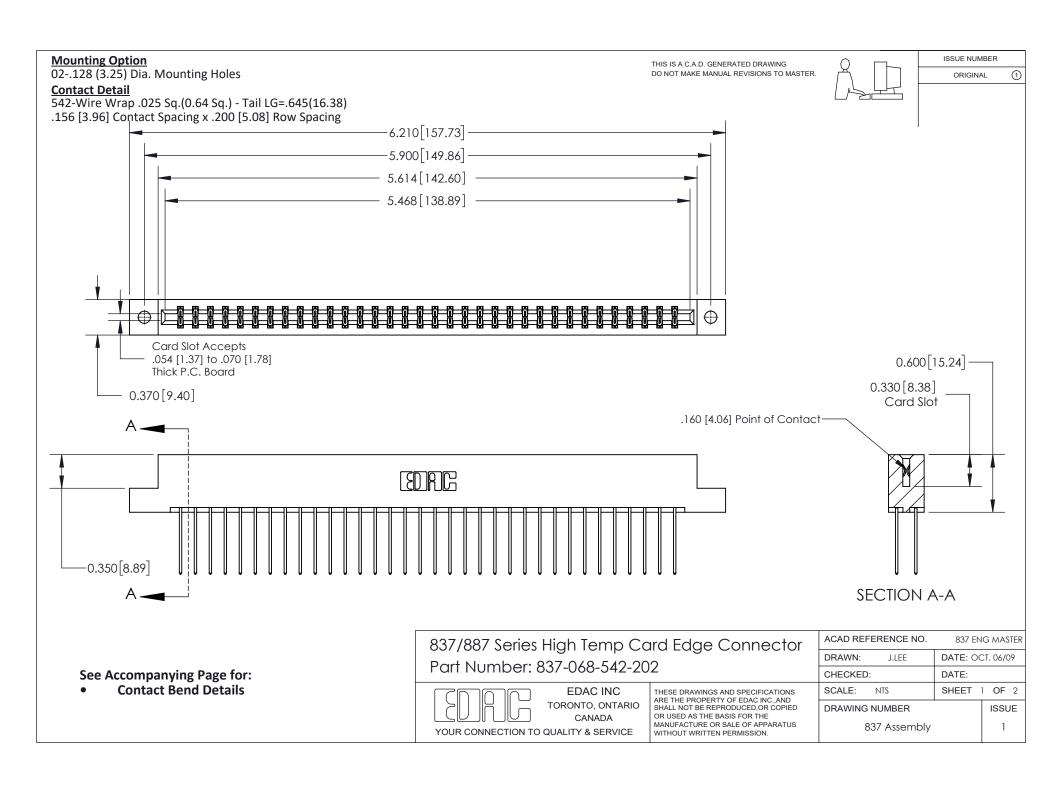

ISSUE NUMBER

ORIGINAL

1



| 837/887 Series High Temp Card Edge Connector<br>Contact Bend Detail |                                                                                                                                                                                                   | ACAD REFERENCE NO. 837 EN |                  | 3 MASTER      |
|---------------------------------------------------------------------|---------------------------------------------------------------------------------------------------------------------------------------------------------------------------------------------------|---------------------------|------------------|---------------|
|                                                                     |