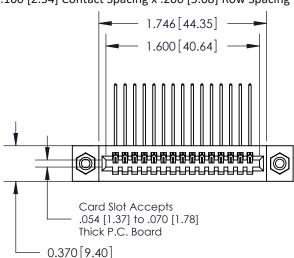

842/892 Series High Temp Card Edge Connector Part Number: 842-015-559-108

YOUR CONNECTION TO QUALITY & SERVICE

CANADA

842 ENG MASTER J.LEE DATE: OCT. 06/09 SHEET 1 OF 3 NTS

842 Assembly

SECTION A-A

THIS IS A C.A.D. GENERATED DRAWING DO NOT MAKE MANUAL REVISIONS TO MASTER.