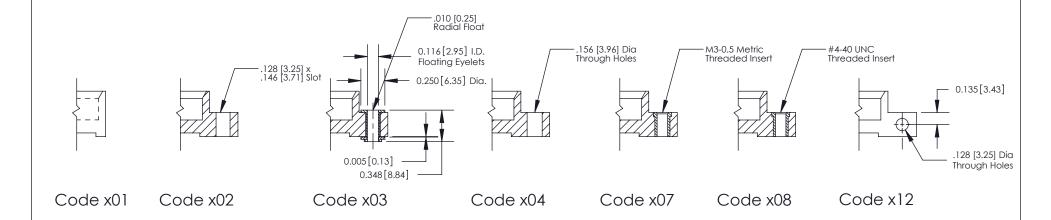

## **Mounting Option**

08-#4-40 Unified Threaded Inserts

THIS IS A C.A.D. GENERATED DRAWING DO NOT MAKE MANUAL REVISIONS TO MASTER

SSUE NUMBER

DRIGINAL

1

| 842/892 Series High Temp Card Edge Connector<br>Mounting Options |                                                                                                                                                                                                 | ACAD REFERENCE NO. 842 ENG MASTER |             |         |           |
|------------------------------------------------------------------|-------------------------------------------------------------------------------------------------------------------------------------------------------------------------------------------------|-----------------------------------|-------------|---------|-----------|
|                                                                  |                                                                                                                                                                                                 | DRAWN:                            | J.LEE       | DATE: O | CT. 06/09 |
|                                                                  |                                                                                                                                                                                                 | CHECKED:                          |             | DATE:   |           |
|                                                                  | THESE DRAWINGS AND SPECIFICATIONS ARE THE PROPERTY OF EDAC INC.,AND SHALL NOT BE REPRODUCED,OR COPIED OR USED AS THE BASIS FOR THE MANUFACTURE OR SALE OF APPARATUS WITHOUT WRITTEN PERMISSION. | SCALE:                            | NTS         | SHEET ; | 3 OF 3    |
|                                                                  |                                                                                                                                                                                                 | DRAWING                           | NUMBER      |         | ISSUE     |
|                                                                  |                                                                                                                                                                                                 | 8                                 | 42 Assembly |         | 1         |