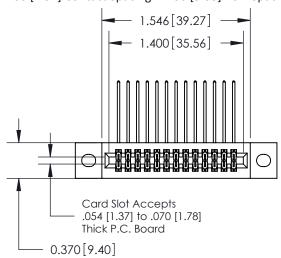

842/892 Series High Temp Card Edge Connector Part Number: 842-026-559-202

YOUR CONNECTION TO QUALITY & SERVICE

842 ENG MASTER J.LEE DATE: OCT. 06/09 SHEET 1 OF 3 NTS

842 Assembly

SECTION A-A

THIS IS A C.A.D. GENERATED DRAWING DO NOT MAKE MANUAL REVISIONS TO MASTER