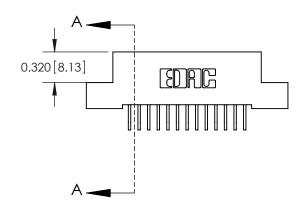

ORIGINAL (1)

| 842/892 Series High Temp Card Edge Connector<br>Contact Bend Detail |                                                                                                 | ACAD REFERENCE NO. 842 ENG MASTER |             |                  |        |
|---------------------------------------------------------------------|-------------------------------------------------------------------------------------------------|-----------------------------------|-------------|------------------|--------|
|                                                                     |                                                                                                 | DRAWN:                            | J.LEE       | DATE: OCT. 06/09 |        |
|                                                                     |                                                                                                 | CHECKED:                          |             | DATE:            |        |
| EDAC INC                                                            | THESE DRAWINGS AND SPECIFICATIONS ARE THE PROPERTY OF EDAC INCAND                               | SCALE:                            | NTS         | SHEET :          | 2 OF 3 |
| TORONTO, ONTARIO                                                    | SHALL NOT BE REPRODUCED,OR COPIED OR USED AS THE BASIS FOR THE MANUFACTURE OR SALE OF APPARATUS | DRAWING                           | NUMBER      |                  | ISSUE  |
| YOUR CONNECTION TO QUALITY & SERVICE                                |                                                                                                 | 8                                 | 42 Assembly |                  | 1      |