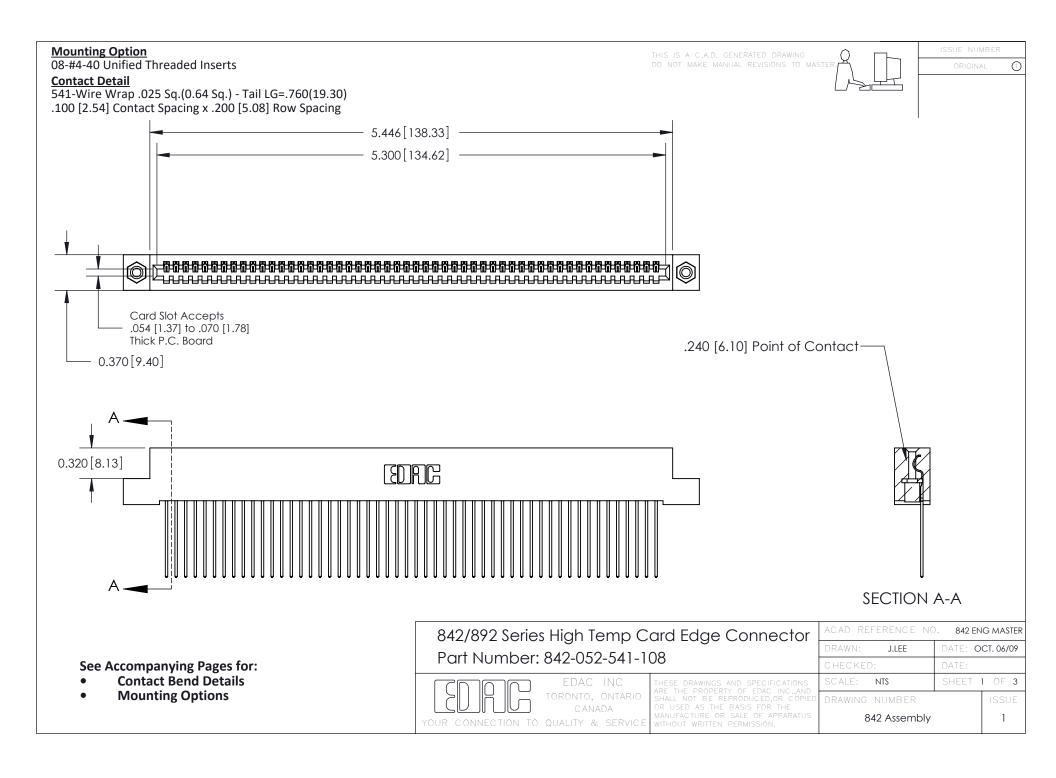

THIS IS A C.A.D. GENERATED DRAWING DO NOT MAKE MANUAL REVISIONS TO MASTER

ORIGINAL (1)



| 842/892 Series High Temp Card Edge Connector<br>Contact Bend Detail |                                                                                                 | ACAD REFERENCE NO. 842 ENG MASTER |             |                  |        |
|---------------------------------------------------------------------|-------------------------------------------------------------------------------------------------|-----------------------------------|-------------|------------------|--------|
|                                                                     |                                                                                                 | DRAWN:                            | J.LEE