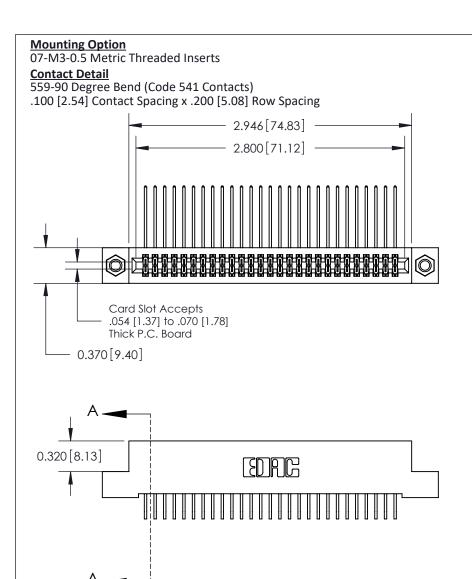

.240 [6.10] Point of Contact-

SECTION A-A

**See Accompanying Pages for:** 

- **Contact Bend Details**
- **Mounting Options**

842/892 Series High Temp Card Edge Connector Part Number: 842-054-559-207

CANADA

842 Assembly

842 ENG MASTER

THIS IS A C.A.D. GENERATED DRAWING DO NOT MAKE MANUAL REVISIONS TO MASTER

ORIGINAL (1)

| 842/892 Series High Temp Card Edge Connector<br>Contact Bend Detail |                                                                 |              | ACAD REFERENCE NO. 842 ENG MASTER |          |          |  |
|---------------------------------------------------------------------|-----------------------------------------------------------------|--------------|-----------------------------------|----------|----------|--|
|                                                                     |                                                                 |              | J.LEE                             | DATE: OC | T. 06/09 |  |
|                                                                     |                                                                 |              | ):                                | DATE:    |          |  |
| EDAC INC                                                            | ARE THE PROPERTY OF FRACTING AND                                |              | NTS                               | SHEET :  | 2 OF 3   |  |
| TORONTO, ONTARIO                                                    | SHALL NOT BE REPRODUCED, OR COPIED OR USED AS THE BASIS FOR THE | DRAWING      | NUMBER                            |          | ISSUE    |  |
| YOUR CONNECTION TO QUALITY & SERVICE                                | MANUFACTURE OR SALE OF APPARATUS WITHOUT WRITTEN PERMISSION.    | 842 Assembly |                                   |          | 1        |  |

THIS IS A C.A.D. GENERATED DRAWING DO NOT MAKE MANUAL REVISIONS TO MASTER

ISSUE NUMBER

ORIGINAL

1

| 842/892 Series High Temp Card Edge Co<br>Mounting Options  | DRAWN: J.LEE DATE: OCT. 06/09  CHECKED: DATE: |
|------------------------------------------------------------|-----------------------------------------------|
| EDAC INC THESE DRAWINGS AND S ARE THE PROPERTY OF          |                                               |
|                                                            | DUCED,OR COPIED DRAWING NUMBER ISSUE          |
| YOUR CONNECTION TO QUALITY & SERVICE WITHOUT WRITTEN PERMI |                                               |