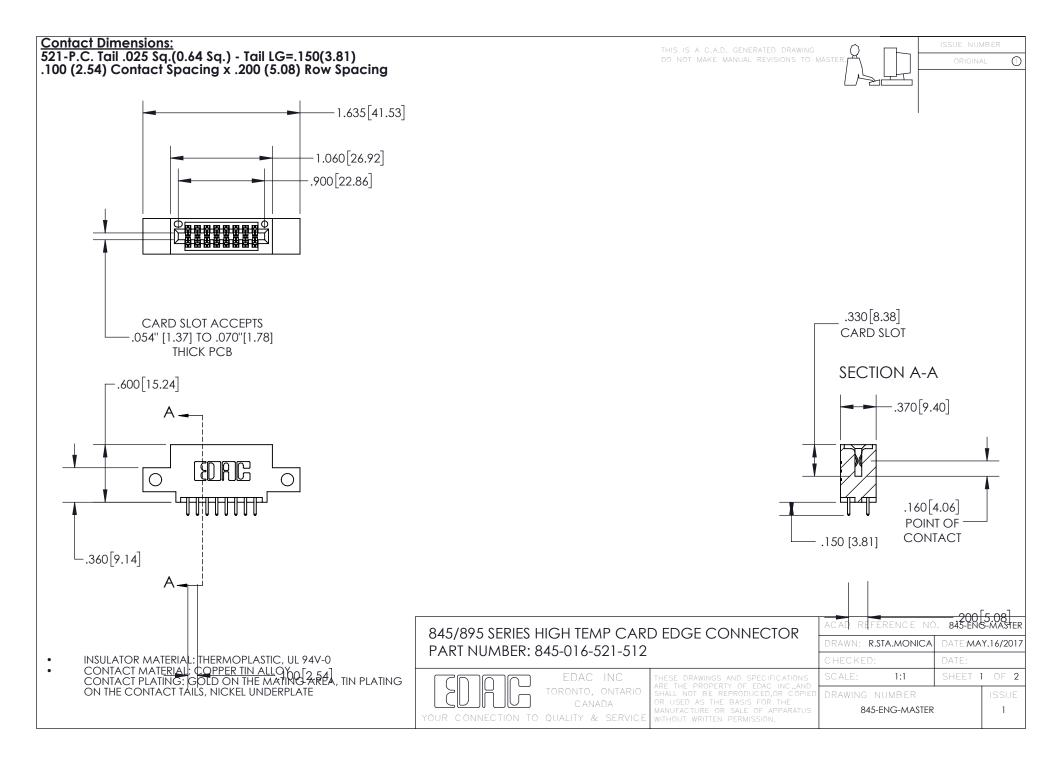

- INSULATOR MATERIAL: THERMOPLASTIC POLYESTER, UL 94V-0 DAP MATERIAL AVAILABLE UPON REQUEST
- CONTACT MATERIAL; COPPER ALLOY

CONTACT PLATING: GOLD ON THE MATING AREA, TIN PLATING ON THE CONTACT TAILS, NICKEL UNDERPLATE

## 845/895 SERIES HIGH TEMP CARD EDGE CONNECTOR CONTACT CODE 555,556,558,559,560 DIMENSIONS

YOUR CONNECTION TO QUALITY & SERVICE

|   | ACAD REFERENCE NO. 845-ENG-MASTER |                          |
|---|-----------------------------------|--------------------------|
|   | DRAWN: R.STA.MONICA               | DATE: <b>MAY.16/2017</b> |
|   | CHECKED:                          | DATE:                    |
|   | SCALE: 1:1                        | SHEET 2 OF 2             |
| D | DRAWING NUMBER                    | ISSUE                    |

845-ENG-MASTER