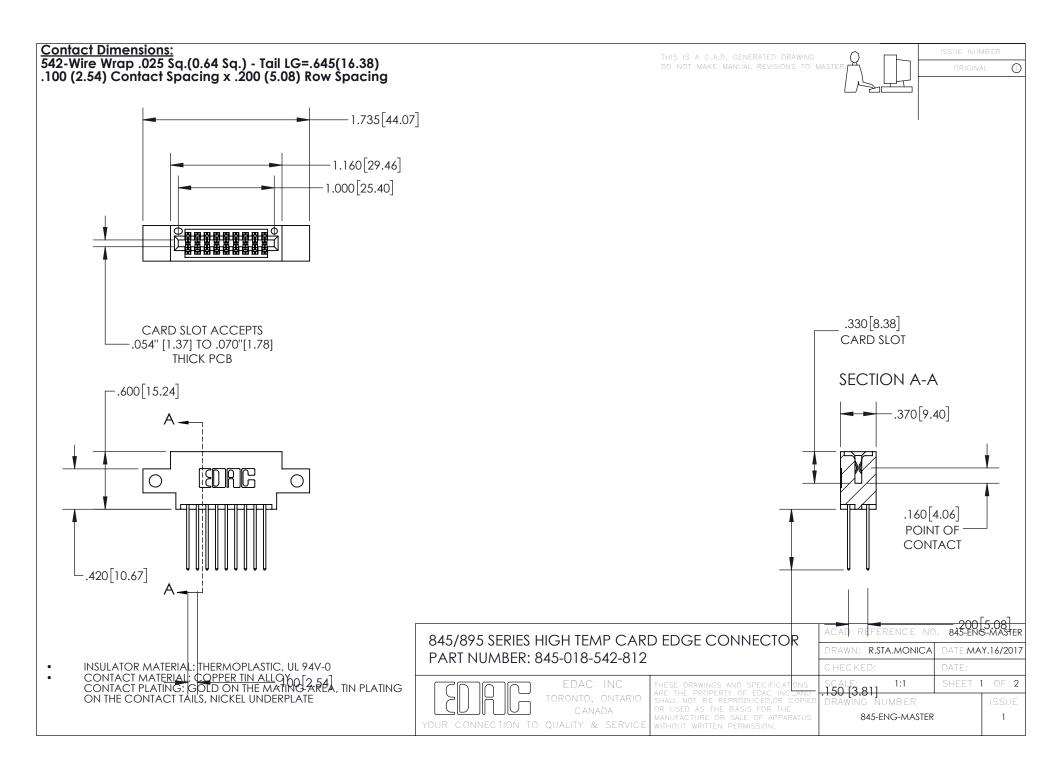

- INSULATOR MATERIAL: THERMOPLASTIC POLYESTER, UL 94V-0 DAP MATERIAL AVAILABLE UPON REQUEST
- CONTACT MATERIAL; COPPER ALLOY

CONTACT PLATING: GOLD ON THE MATING AREA, TIN PLATING ON THE CONTACT TAILS, NICKEL UNDERPLATE