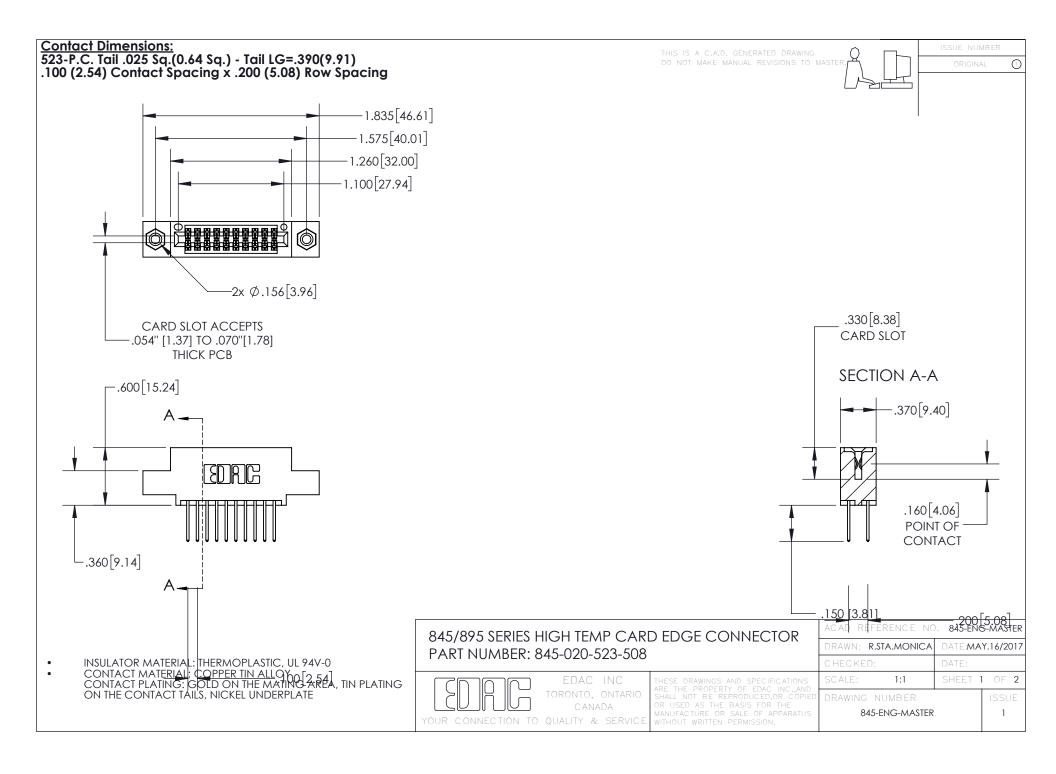

INSULATOR MATERIAL: THERMOPLASTIC POLYESTER, UL 94V-0

DAP MATERIAL AVAILABLE UPON REQUEST

**Contact Code 558** 

CONTACT MATERIAL; COPPER ALLOY CONTACT PLATING: GOLD ON THE MATING AREA, TIN PLATING ON THE CONTACT TAILS, NICKEL UNDERPLATE

## 845/895 SERIES HIGH TEMP CARD EDGE CONNECTOR CONTACT CODE 555,556,558,559,560 DIMENSIONS

YOUR CONNECTION TO QUALITY & SERVICE

Contact Code 559

|   | ACAD REFERENCE NO. 845-ENG-MASTER |                  |
|---|-----------------------------------|------------------|
|   | DRAWN: R.STA.MONICA               | DATE:MAY.16/2017 |
|   | CHECKED:                          | DATE:            |
|   | SCALE: 1:1                        | SHEET 2 OF 2     |
| D | DRAWING NUMBER                    | ISSUE            |

Contact Code 560

845-ENG-MASTER