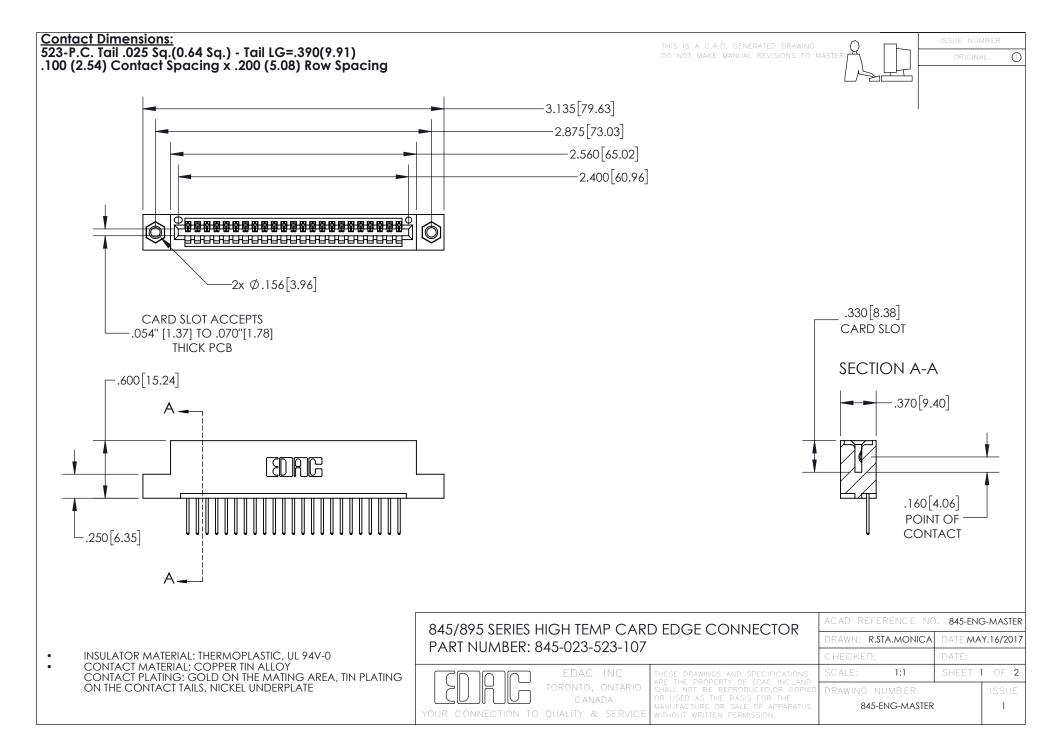

- INSULATOR MATERIAL: THERMOPLASTIC POLYESTER, UL 94V-0 DAP MATERIAL AVAILABLE UPON REQUEST
- CONTACT MATERIAL; COPPER ALLOY

CONTACT PLATING: GOLD ON THE MATING AREA, TIN PLATING ON THE CONTACT TAILS, NICKEL UNDERPLATE