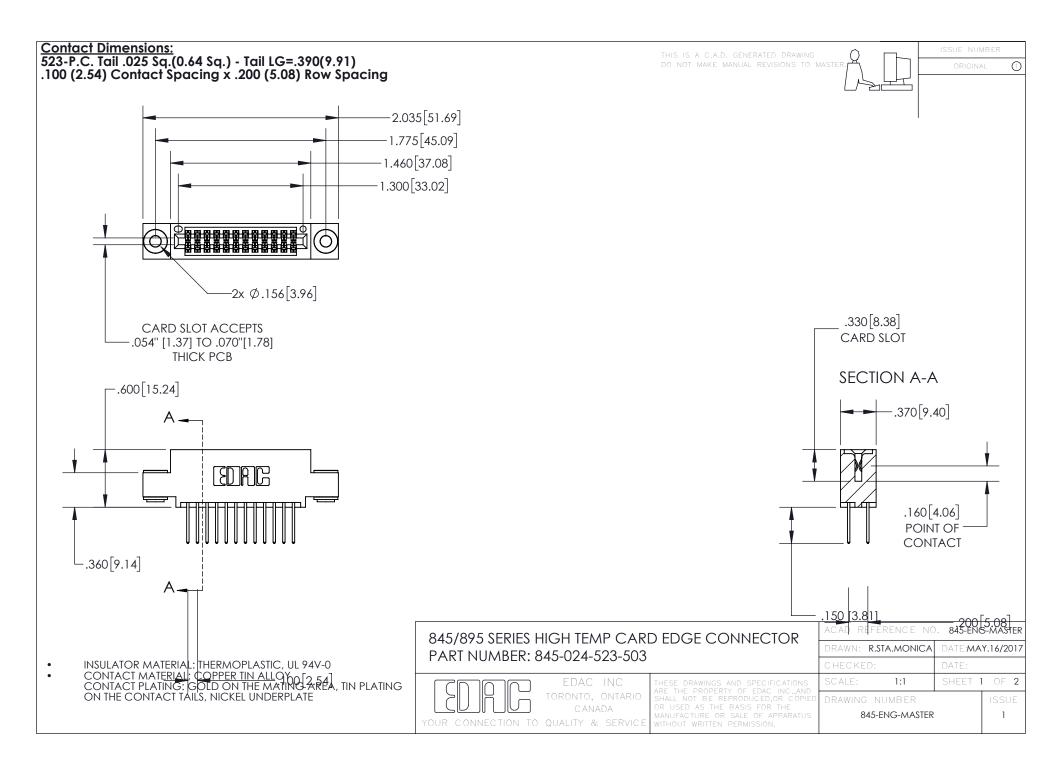

- INSULATOR MATERIAL: THERMOPLASTIC POLYESTER, UL 94V-0 DAP MATERIAL AVAILABLE UPON REQUEST
- CONTACT MATERIAL; COPPER ALLOY

CONTACT PLATING: GOLD ON THE MATING AREA, TIN PLATING ON THE CONTACT TAILS, NICKEL UNDERPLATE