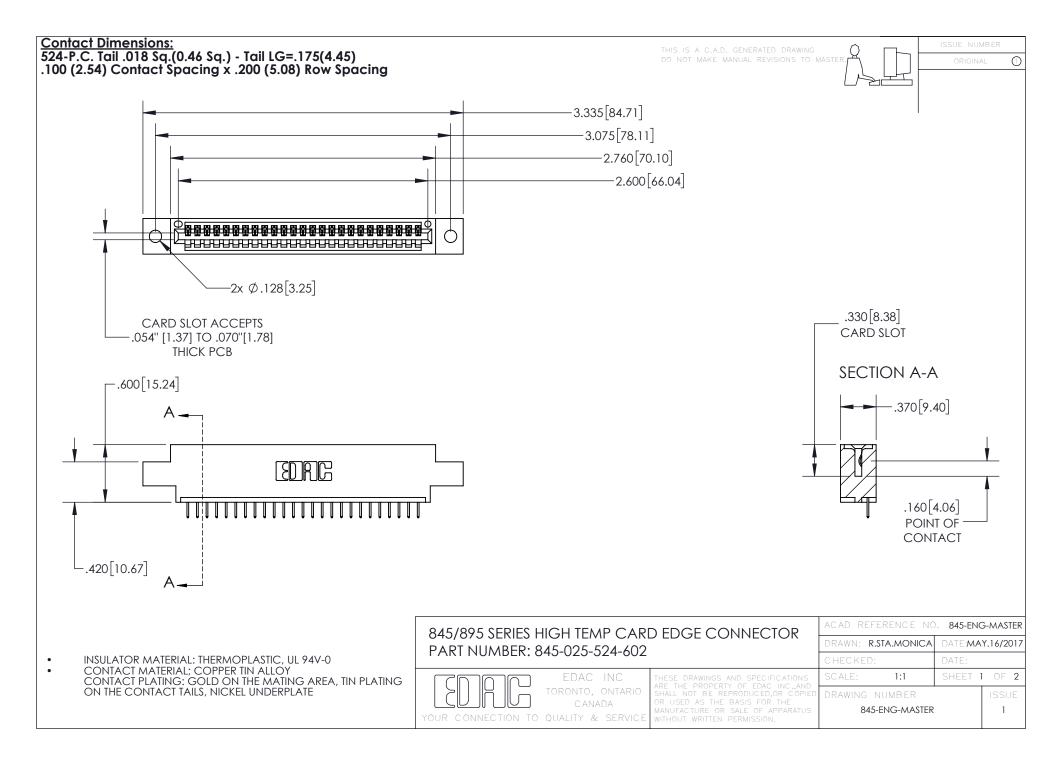

- INSULATOR MATERIAL: THERMOPLASTIC POLYESTER, UL 94V-0 DAP MATERIAL AVAILABLE UPON REQUEST
- CONTACT MATERIAL; COPPER ALLOY

CONTACT PLATING: GOLD ON THE MATING AREA, TIN PLATING ON THE CONTACT TAILS, NICKEL UNDERPLATE

## 845/895 SERIES HIGH TEMP CARD EDGE CONNECTOR CONTACT CODE 555,556,558,559,560 DIMENSIONS

YOUR CONNECTION TO QUALITY & SERVICE

|   | ACAD REFERENCE NO. 845-ENG-MASTER |                  |
|---|-----------------------------------|------------------|
|   | DRAWN: R.STA.MONICA               | DATE:MAY.16/2017 |
|   | CHECKED:                          | DATE:            |
| D | SCALE: 1:1                        | SHEET 2 OF 2     |
|   | DRAWING NUMBER                    | ISSUE            |

845-ENG-MASTER