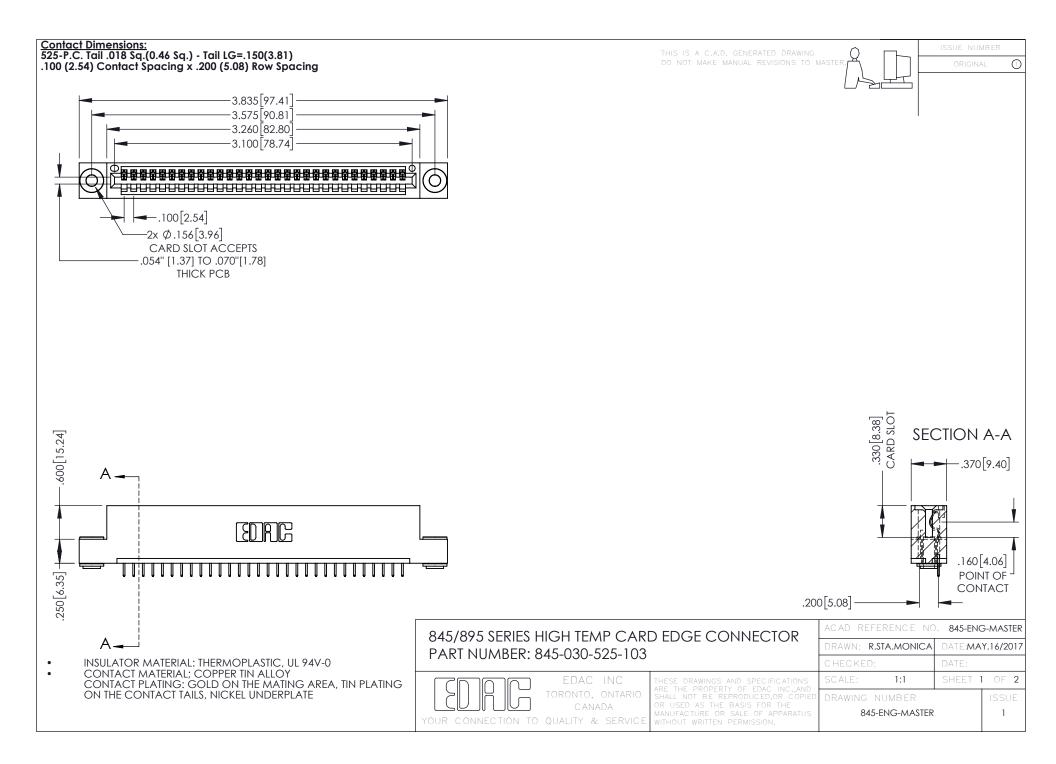

- INSULATOR MATERIAL: THERMOPLASTIC POLYESTER, UL 94V-0 DAP MATERIAL AVAILABLE UPON REQUEST
- CONTACT MATERIAL; COPPER ALLOY

**Contact Code 558** 

CONTACT PLATING: GOLD ON THE MATING AREA, TIN PLATING ON THE CONTACT TAILS, NICKEL UNDERPLATE

## 845/895 SERIES HIGH TEMP CARD EDGE CONNECTOR CONTACT CODE 555,556,558,559,560 DIMENSIONS

YOUR CONNECTION TO QUALITY & SERVICE

Contact Code 559

|   | ACAD REFERENCE NO   | . 845-ENG-MASTER |
|---|---------------------|------------------|
|   | DRAWN: R.STA.MONICA | DATE:MAY.16/2017 |
|   | CHECKED:            | DATE:            |
|   | SCALE: 1:1          | SHEET 2 OF 2     |
| D | DRAWING NUMBER      | ISSUE            |

Contact Code 560

845-ENG-MASTER