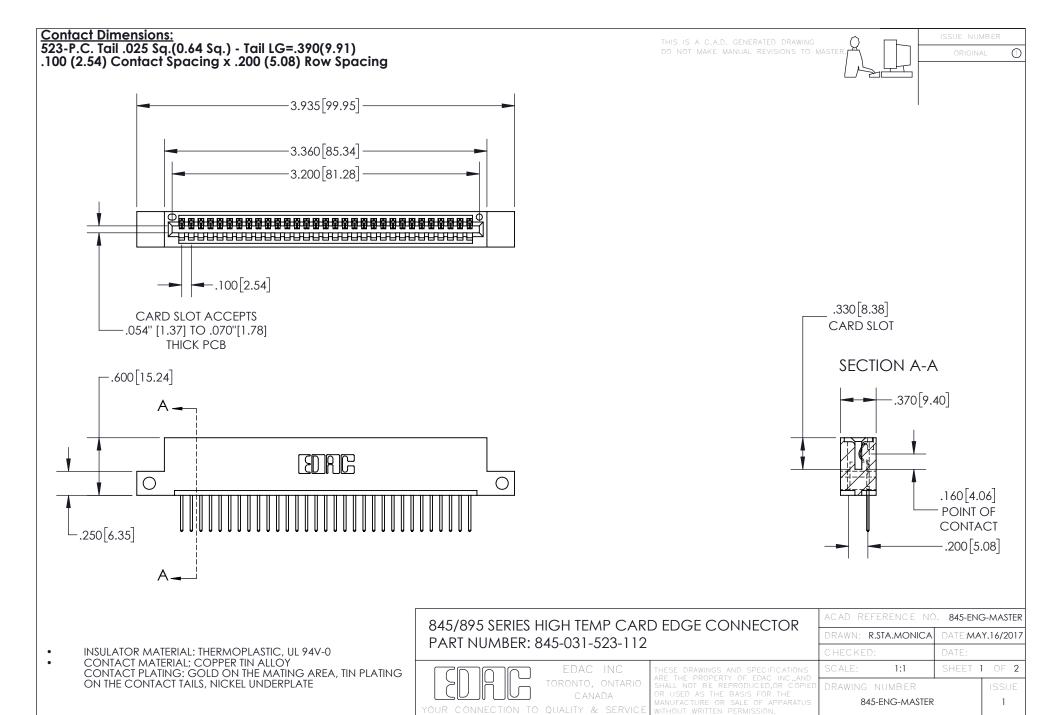

INSULATOR MATERIAL: THERMOPLASTIC POLYESTER, UL 94V-0 DAP MATERIAL AVAILABLE UPON REQUEST

**Contact Code 558** 

CONTACT MATERIAL; COPPER ALLOY CONTACT PLATING: GOLD ON THE MATING AREA, TIN PLATING ON THE CONTACT TAILS, NICKEL UNDERPLATE

## 845/895 SERIES HIGH TEMP CARD EDGE CONNECTOR CONTACT CODE 555,556,558,559,560 DIMENSIONS

YOUR CONNECTION TO QUALITY & SERVICE

Contact Code 559

|   | ACAD REFERENCE NO. 845-ENG-MASTER |                  |  |
|---|-----------------------------------|------------------|--|
|   | DRAWN: R.STA.MONICA               | DATE:MAY.16/2017 |  |
|   | CHECKED:                          | DATE:            |  |
|   | SCALE: 1:1                        | SHEET 2 OF 2     |  |
| D | DRAWING NUMBER                    | ISSUE            |  |

Contact Code 560

845-ENG-MASTER