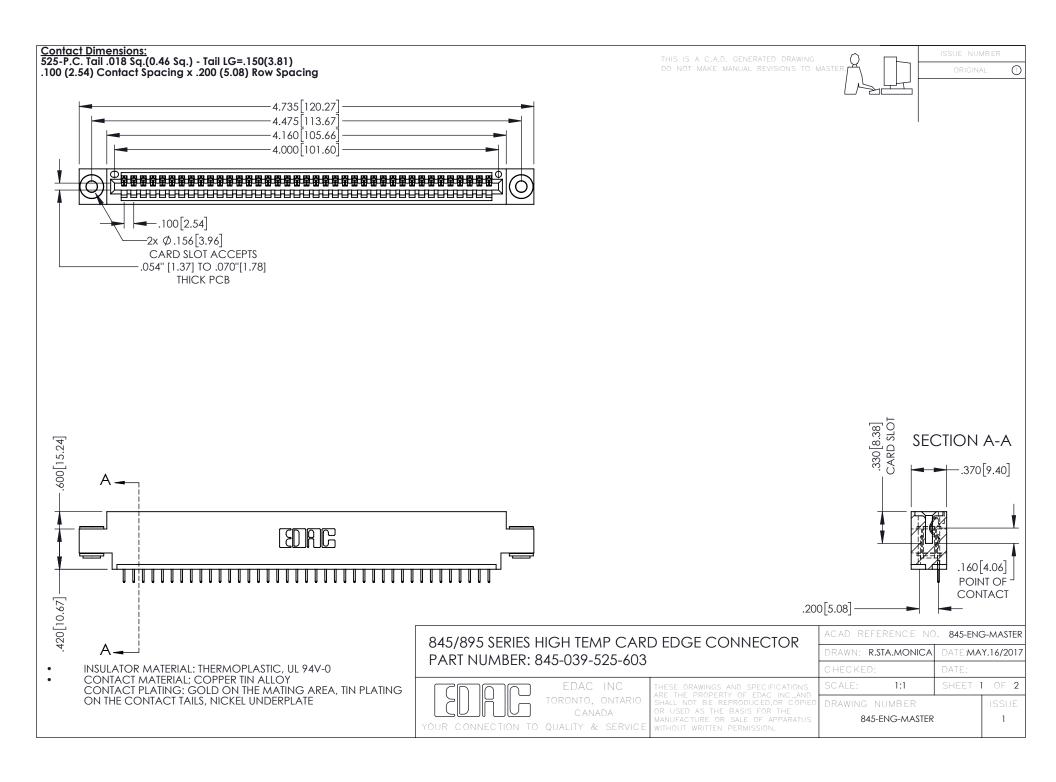

- INSULATOR MATERIAL: THERMOPLASTIC POLYESTER, UL 94V-0 DAP MATERIAL AVAILABLE UPON REQUEST
- CONTACT MATERIAL; COPPER ALLOY

**Contact Code 558** 

CONTACT PLATING: GOLD ON THE MATING AREA, TIN PLATING ON THE CONTACT TAILS, NICKEL UNDERPLATE

## 845/895 SERIES HIGH TEMP CARD EDGE CONNECTOR CONTACT CODE 555,556,558,559,560 DIMENSIONS

YOUR CONNECTION TO QUALITY & SERVICE

Contact Code 559

|   | ACAD REFERENCE NO   | . 845-ENG-MASTER |
|---|---------------------|------------------|
|   | DRAWN: R.STA.MONICA | DATE:MAY.16/2017 |
|   | CHECKED:            | DATE:            |
|   | SCALE: 1:1          | SHEET 2 OF 2     |
| D | DRAWING NUMBER      | ISSUE            |