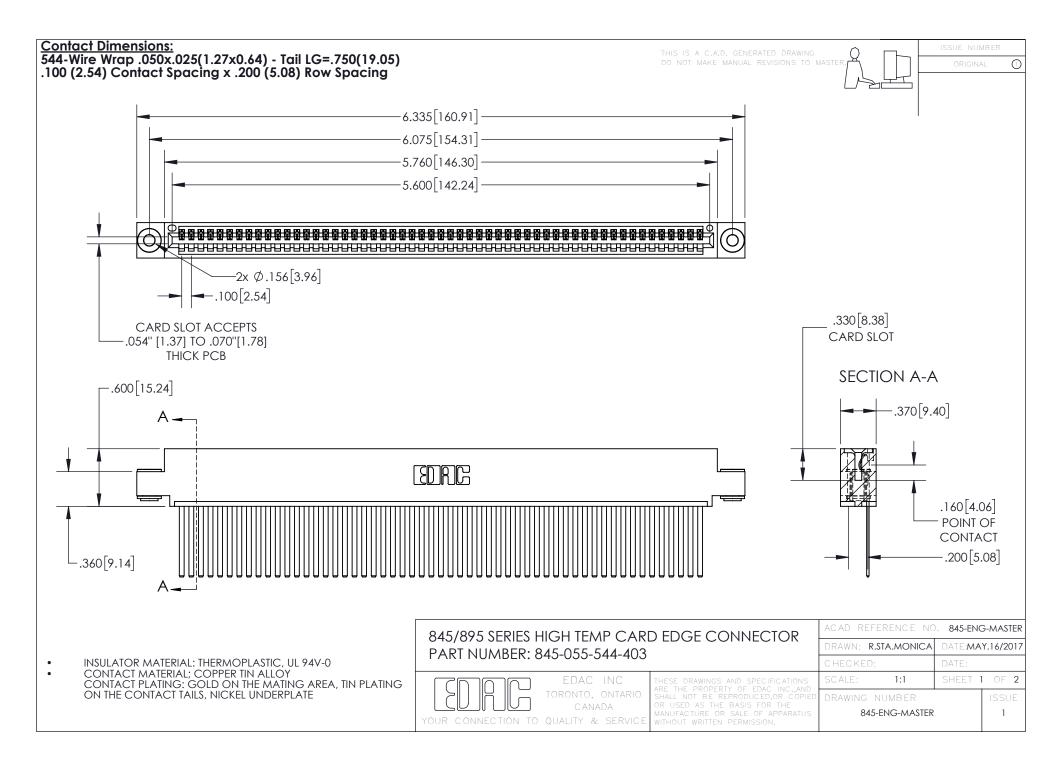

INSULATOR MATERIAL: THERMOPLASTIC POLYESTER, UL 94V-0 DAP MATERIAL AVAILABLE UPON REQUEST

**Contact Code 558** 

CONTACT MATERIAL; COPPER ALLOY CONTACT PLATING: GOLD ON THE MATING AREA, TIN PLATING ON THE CONTACT TAILS, NICKEL UNDERPLATE

## 845/895 SERIES HIGH TEMP CARD EDGE CONNECTOR CONTACT CODE 555,556,558,559,560 DIMENSIONS

YOUR CONNECTION TO QUALITY & SERVICE

Contact Code 559

|   | ACAD REFERENCE NO. 845-ENG-MASTER |                  |  |
|---|-----------------------------------|------------------|--|
|   | DRAWN: R.STA.MONICA               | DATE:MAY.16/2017 |  |
|   | CHECKED:                          | DATE:            |  |
|   | SCALE: 1:1                        | SHEET 2 OF 2     |  |
| D | DRAWING NUMBER                    | ISSUE            |  |

Contact Code 560

845-ENG-MASTER