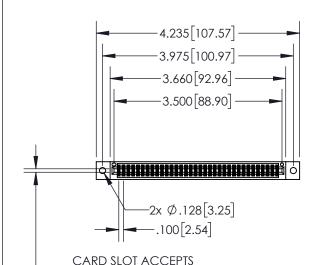

.200 [5.08]

| 845/895 SERIES HIGH TEMP CARD EDGE CONNECTO | R |
|---------------------------------------------|---|
| PART NUMBER: 845-068-541-202                |   |

|   | DRAWN: R.STA.MONICA | DATE: <b>MA</b> | Y.16/2017 |
|---|---------------------|-----------------|-----------|
|   | CHECKED:            | DATE:           |           |
|   | SCALE: 1:2          | SHEET 1         | OF 2      |
| D | DRAWING NUMBER      |                 | ISSUE     |
| ò | 845-ENG-MASTER      | 1               |           |