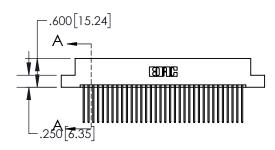

## **Contact Dimensions:** 541-Wire Wrap .025 Sq.(0.64 Sq.) - Tail LG=.750(19.05) .100 (2.54) Contact Spacing x .200 (5.08) Row Spacing

-.054" [1.37] TO .070"[1.78] THICK PCB

- INSULATOR MATERIAL: THERMOPLASTIC, UL 94V-0
- CONTACT MATERIAL; COPPER TIN ALLOY
  CONTACT PLATING: GOLD ON THE MATING AREA, TIN PLATING
  ON THE CONTACT TAILS, NICKEL UNDERPLATE

1

| .330[8.38]<br>CARD SLOT |                                   |  |  |  |
|-------------------------|-----------------------------------|--|--|--|
| -                       |                                   |  |  |  |
| 150 [3.81]              | .160[4.06]<br>POINT OF<br>CONTACT |  |  |  |