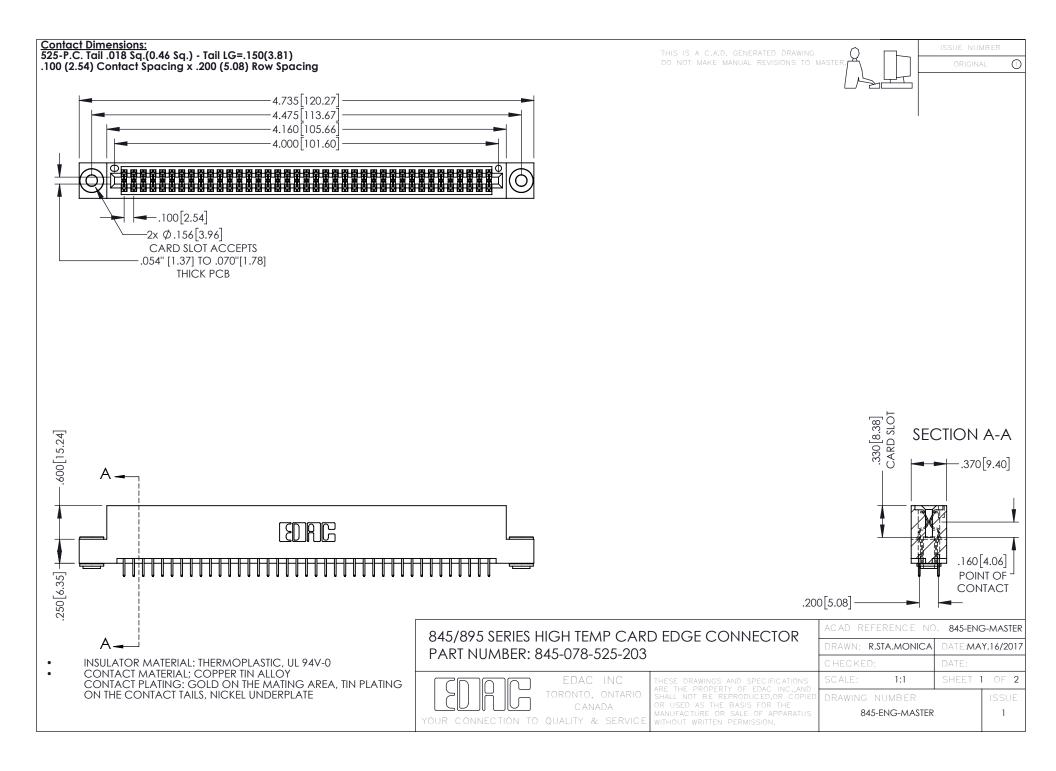

- INSULATOR MATERIAL: THERMOPLASTIC POLYESTER, UL 94V-0 DAP MATERIAL AVAILABLE UPON REQUEST
- CONTACT MATERIAL; COPPER ALLOY

**Contact Code 558** 

CONTACT PLATING: GOLD ON THE MATING AREA, TIN PLATING ON THE CONTACT TAILS, NICKEL UNDERPLATE

## 845/895 SERIES HIGH TEMP CARD EDGE CONNECTOR CONTACT CODE 555,556,558,559,560 DIMENSIONS

YOUR CONNECTION TO QUALITY & SERVICE

Contact Code 559

|   | ACAD REFERENCE NO   | . 845-ENG-MASTER |
|---|---------------------|------------------|
|   | DRAWN: R.STA.MONICA | DATE:MAY.16/2017 |
|   | CHECKED:            | DATE:            |
|   | SCALE: 1:1          | SHEET 2 OF 2     |
| D | DRAWING NUMBER      | ISSUE            |

Contact Code 560

845-ENG-MASTER