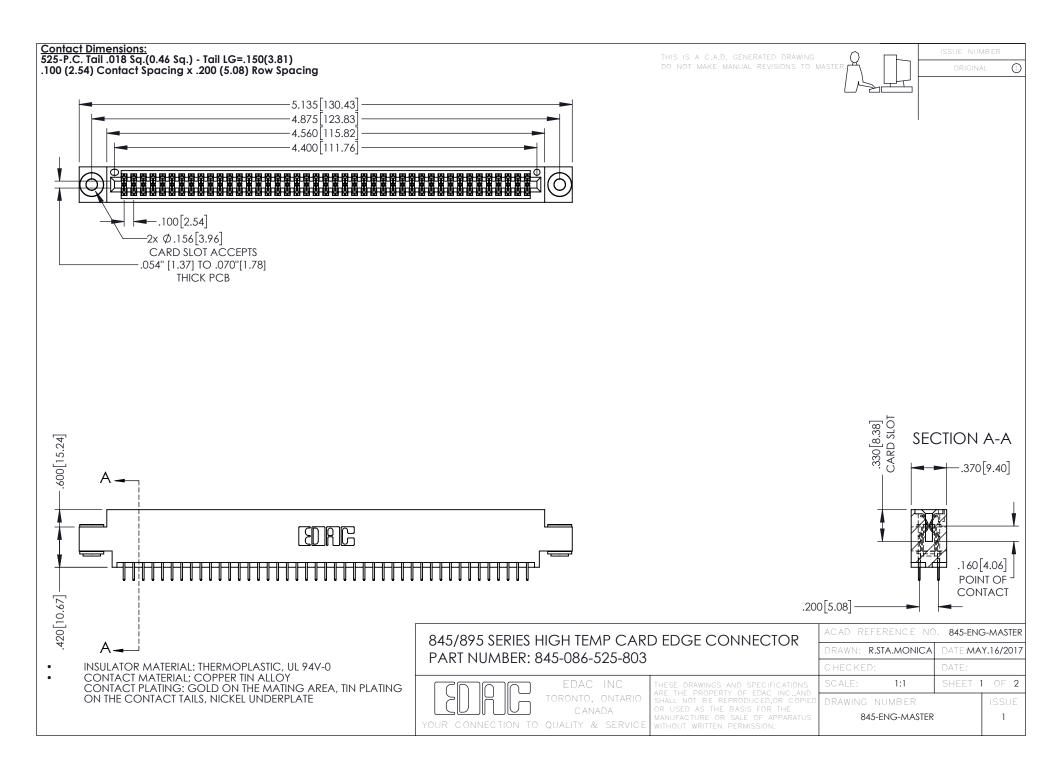

- INSULATOR MATERIAL: THERMOPLASTIC POLYESTER, UL 94V-0 DAP MATERIAL AVAILABLE UPON REQUEST
- CONTACT MATERIAL; COPPER ALLOY

**Contact Code 558** 

CONTACT PLATING: GOLD ON THE MATING AREA, TIN PLATING ON THE CONTACT TAILS, NICKEL UNDERPLATE

## 845/895 SERIES HIGH TEMP CARD EDGE CONNECTOR CONTACT CODE 555,556,558,559,560 DIMENSIONS

YOUR CONNECTION TO QUALITY & SERVICE

Contact Code 559

|   | ACAD REFERENCE NO   | . 845-ENG-MASTER |
|---|---------------------|------------------|
|   | DRAWN: R.STA.MONICA | DATE:MAY.16/2017 |
|   | CHECKED:            | DATE:            |
|   | SCALE: 1:1          | SHEET 2 OF 2     |
| D | DRAWING NUMBER      | ISSUE            |

Contact Code 560

845-ENG-MASTER