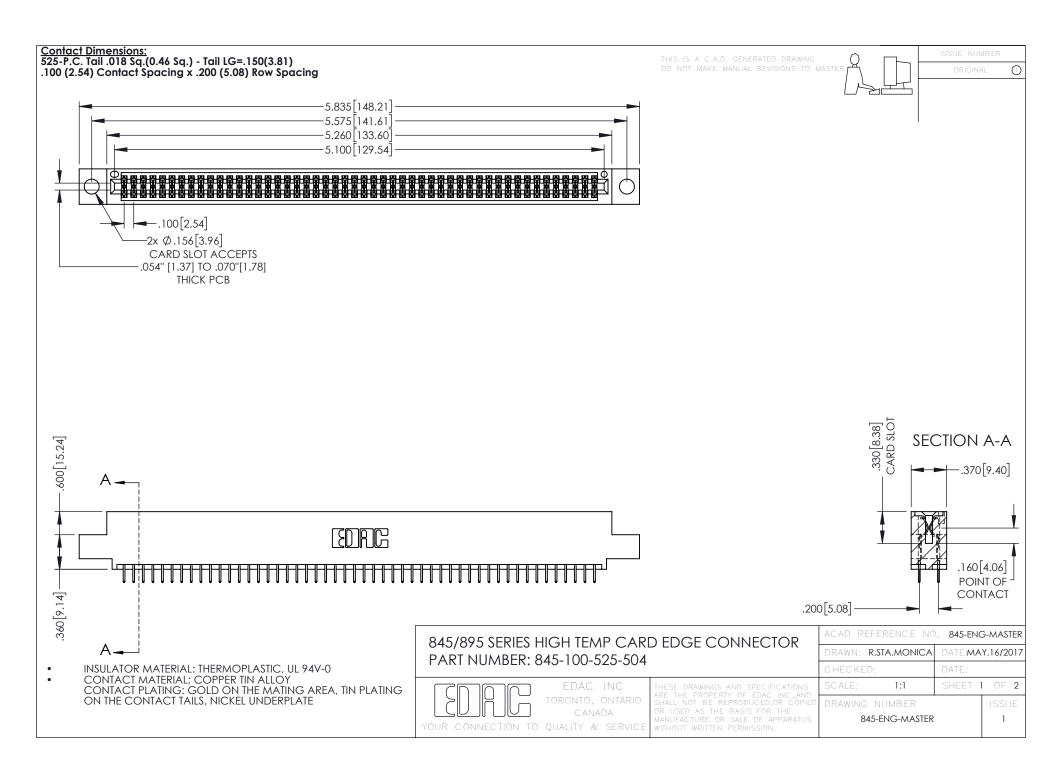

- INSULATOR MATERIAL: THERMOPLASTIC POLYESTER, UL 94V-0 DAP MATERIAL AVAILABLE UPON REQUEST
- CONTACT MATERIAL; COPPER ALLOY

**Contact Code 558** 

CONTACT PLATING: GOLD ON THE MATING AREA, TIN PLATING ON THE CONTACT TAILS, NICKEL UNDERPLATE

## 845/895 SERIES HIGH TEMP CARD EDGE CONNECTOR CONTACT CODE 555,556,558,559,560 DIMENSIONS

YOUR CONNECTION TO QUALITY & SERVICE

Contact Code 559

|   | ACAD REFERENCE NO   | . 845-ENG-MASTER |
|---|---------------------|------------------|
|   | DRAWN: R.STA.MONICA | DATE:MAY.16/2017 |
|   | CHECKED:            | DATE:            |
|   | SCALE: 1:1          | SHEET 2 OF 2     |
| D | DRAWING NUMBER      | ISSUE            |

Contact Code 560

845-ENG-MASTER