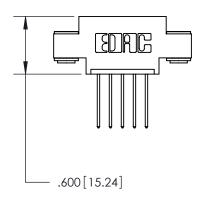

<u>Contact Dimensions:</u> 540-Wire Wrap .025 Sq. (0.64 Sq.) - Tail LG. =.560 (14.22) .125 (3.18) Contact Spacing x .250 (6.35) Row Spacing

INSULATOR MATERIAL: THERMOPLASTIC POLYESTER, UL 94V-0 CONTACT MATERIAL; COPPER, NICKEL, TIN ALLOY CA-725 CONTACT PLATING: GOLD ON THE MATING AREA, TIN-LEAD

ON THE CONTACT TAILS, NICKEL UNDERPLATE

THIS IS A C.A.D. GENERATED DRAWING DO NOT MAKE MANUAL REVISIONS TO MASTER.

| 846/896 SERIES HIGH TEMP CARD EDGE CONNECTOR |
|----------------------------------------------|
| PART NUMBER: 846-005-540-603                 |