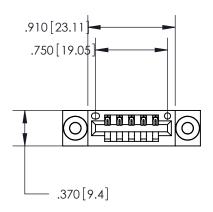

<u>Contact Dimensions:</u> 540-Wire Wrap .025 Sq. (0.64 Sq.) - Tail LG. =.560 (14.22) .125 (3.18) Contact Spacing x .250 (6.35) Row Spacing

INSULATOR MATERIAL: THERMOPLASTIC POLYESTER, UL 94V-0 CONTACT MATERIAL; COPPER, NICKEL, TIN ALLOY CA-725 CONTACT PLATING: GOLD ON THE MATING AREA, TIN-LEAD

ON THE CONTACT TAILS, NICKEL UNDERPLATE

THIS IS A C.A.D. GENERATED DRAWING DO NOT MAKE MANUAL REVISIONS TO MASTER.

| 846/896 SERIES HIGH TEMP CARD EDGE CONNECTOR |
|----------------------------------------------|
| PART NUMBER: 846-005-540-603                 |