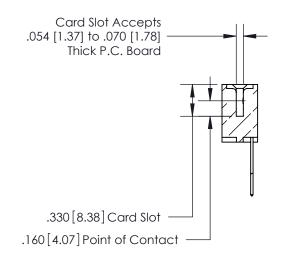

**Contact Code 558** 

**Contact Code 559** 

**Contact Code 560** 

INSULATOR MATERIAL: THERMOPLASTIC POLYESTER, UL 94V-0 CONTACT MATERIAL; COPPER, NICKEL, TIN ALLOY CA-725 CONTACT PLATING: GOLD ON THE MATING AREA, TIN-LEAD ON THE CONTACT TAILS, NICKEL UNDERPLATE