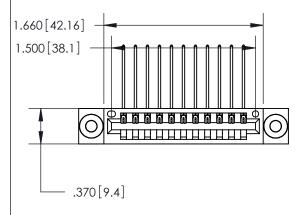

**EDAC INC** TORONTO, ONTARIO CANADA YOUR CONNECTION TO QUALITY & SERVICE

PART NUMBER: 846-011-559-603

846/896 SERIES HIGH TEMP CARD EDGE CONNECTOR

THESE DRAWINGS AND SPECIFICATIONS ARE THE PROPERTY OF EDAC INC.,AND SHALL NOT BE REPRODUCED, OR COPIED OR USED AS THE BASIS FOR THE MANUFACTURE OR SALE OF APPARATUS WITHOUT WRITTEN PERMISSION.

Card Slot Accepts .054 [1.37] to .070 [1.78] Thick P.C. Board

.330 [8.38] Card Slot

.160 [4.07] Point of Contact —

THIS IS A C.A.D. GENERATED DRAWING DO NOT MAKE MANUAL REVISIONS TO MASTER.

ISSUE NUMBER

.165[4.19]