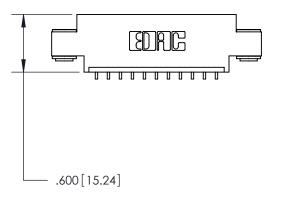

**EDAC INC** TORONTO, ONTARIO CANADA YOUR CONNECTION TO QUALITY & SERVICE

PART NUMBER: 846-011-559-603

846/896 SERIES HIGH TEMP CARD EDGE CONNECTOR

THESE DRAWINGS AND SPECIFICATIONS ARE THE PROPERTY OF EDAC INC.,AND SHALL NOT BE REPRODUCED, OR COPIED OR USED AS THE BASIS FOR THE MANUFACTURE OR SALE OF APPARATUS WITHOUT WRITTEN PERMISSION.

Card Slot Accepts .054 [1.37] to .070 [1.78] Thick P.C. Board

.330 [8.38] Card Slot

.160 [4.07] Point of Contact —

THIS IS A C.A.D. GENERATED DRAWING DO NOT MAKE MANUAL REVISIONS TO MASTER.

ISSUE NUMBER

.165[4.19]