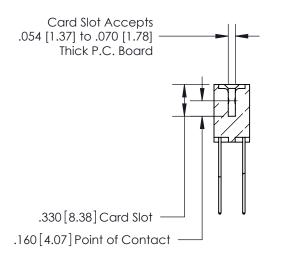

**Contact Code 560** 

INSULATOR MATERIAL: THERMOPLASTIC POLYESTER, UL 94V-0 CONTACT MATERIAL; COPPER, NICKEL, TIN ALLOY CA-725 CONTACT PLATING: GOLD ON THE MATING AREA, TIN-LEAD ON THE CONTACT TAILS, NICKEL UNDERPLATE

**Contact Code 558** 

## 846/896 SERIES HIGH TEMP CARD EDGE CONNECTOR CONTACT CODE 555,556,558,559,560 DIMENSIONS

.150 [3.81]

YOUR CONNECTION TO QUALITY & SERVICE

**Contact Code 559** 

**EDAC INC** TORONTO, ONTARIO CANADA

THESE DRAWINGS AND SPECIFICATIONS ARE THE PROPERTY OF EDAC INC.,AND SHALL NOT BE REPRODUCED, OR COPIED OR USED AS THE BASIS FOR THE MANUFACTURE OR SALE OF APPARATUS WITHOUT WRITTEN PERMISSION.