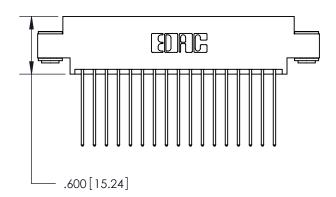

<u>Contact Dimensions:</u> 541-Wire Wrap .025 Sq. (0.64 Sq.) - Tail LG. =.750 (19.05) .125 (3.18) Contact Spacing x .250 (6.35) Row Spacing

INSULATOR MATERIAL: THERMOPLASTIC POLYESTER, UL 94V-0 CONTACT MATERIAL; COPPER, NICKEL, TIN ALLOY CA-725 CONTACT PLATING: GOLD ON THE MATING AREA, TIN-LEAD ON THE CONTACT TAILS, NICKEL UNDERPLATE

846-FNG-MASTER

THIS IS A C.A.D. GENERATED DRAWING DO NOT MAKE MANUAL REVISIONS TO MASTER.

ISSUE NUMBER

.165[4.19]

.375 [9.54]

ORIGINAL

1

.060 [1.52] .125(3.18) to .210(5.33) **Outside Tails** .125(3.18) to .210(5.33) **Outside Tails** 