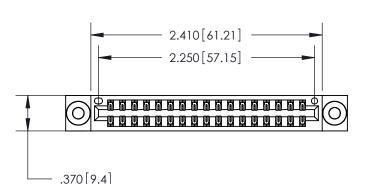

## 846/896 SERIES HIGH TEMP CARD EDGE CONNECTOR PART NUMBER: 846-034-541-803

YOUR CONNECTION TO QUALITY & SERVICE

**EDAC INC** TORONTO, ONTARIO CANADA

THESE DRAWINGS AND SPECIFICATIONS ARE THE PROPERTY OF EDAC INC.,AND SHALL NOT BE REPRODUCED, OR COPIED OR USED AS THE BASIS FOR THE MANUFACTURE OR SALE OF APPARATUS WITHOUT WRITTEN PERMISSION.

| HOND HEI ERENGE NO: |       | 040 EI10 WINSTER |           |
|---------------------|-------|------------------|-----------|
| DRAWN:              | J.LEE | DATE: AF         | PR. 22/09 |
| CHECKED:            |       | DATE:            |           |
| SCALE:              | 1:1   | SHEET            | OF 2      |
| DRAWING NUMBER      |       |                  | ISSUE     |
| 846-ENG-MASTER      |       |                  | 1         |
|                     |       |                  |           |