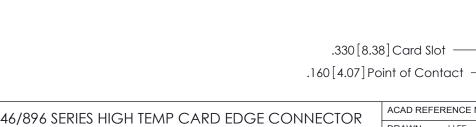

Card Slot Accepts .054 [1.37] to .070 [1.78] Thick P.C. Board ISSUE NUMBER

ORIGINAL

.600 [15.24]

INSULATOR MATERIAL: THERMOPLASTIC POLYESTER, UL 94V-0 CONTACT MATERIAL; COPPER, NICKEL, TIN ALLOY CA-725

CONTACT PLATING: GOLD ON THE MATING AREA, TIN-LEAD

ON THE CONTACT TAILS, NICKEL UNDERPLATE

846/896 SERIES HIGH TEMP CARD EDGE CONNECTOR PART NUMBER: 846-044-540-201

**EDAC INC** TORONTO, ONTARIO CANADA YOUR CONNECTION TO QUALITY & SERVICE

THESE DRAWINGS AND SPECIFICATIONS ARE THE PROPERTY OF EDAC INC.,AND SHALL NOT BE REPRODUCED, OR COPIED OR USED AS THE BASIS FOR THE MANUFACTURE OR SALE OF APPARATUS WITHOUT WRITTEN PERMISSION.