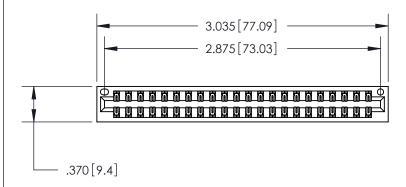

Card Slot Accepts .054 [1.37] to .070 [1.78] Thick P.C. Board ISSUE NUMBER

ORIGINAL

.600 [15.24]

INSULATOR MATERIAL: THERMOPLASTIC POLYESTER, UL 94V-0 CONTACT MATERIAL; COPPER, NICKEL, TIN ALLOY CA-725

CONTACT PLATING: GOLD ON THE MATING AREA, TIN-LEAD