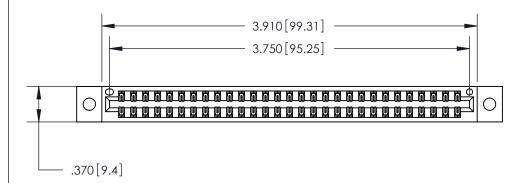

<u>Contact Dimensions:</u> 560-Extender Board Bend (Code 523 Contacts) See Sheet 2 for Contact Code 555, 556, 558, 559, 560 Dimensions

THIS IS A C.A.D. GENERATED DRAWING DO NOT MAKE MANUAL REVISIONS TO MASTER.

ISSUE NUMBER

ORIGINAL

1

.600 [15.24]

.330 [8.38] Card Slot .160 [4.07] Point of Contact —

Card Slot Accepts .054 [1.37] to .070 [1.78] Thick P.C. Board

INSULATOR MATERIAL: THERMOPLASTIC POLYESTER, UL 94V-0 CONTACT MATERIAL; COPPER, NICKEL, TIN ALLOY CA-725

CONTACT PLATING: GOLD ON THE MATING AREA, TIN-LEAD ON THE CONTACT TAILS, NICKEL UNDERPLATE

846/896 SERIES HIGH TEMP CARD EDGE CONNECTOR PART NUMBER: 846-058-560-202

YOUR CONNECTION TO QUALITY & SERVICE

**EDAC INC** TORONTO, ONTARIO CANADA

THESE DRAWINGS AND SPECIFICATIONS ARE THE PROPERTY OF EDAC INC., AND SHALL NOT BE REPRODUCED, OR COPIED OR USED AS THE BASIS FOR THE MANUFACTURE OR SALE OF APPARATUS WITHOUT WRITTEN PERMISSION.

| ACAD REFERENCE NO. |     | 846-ENG-MASTER   |       |
|--------------------|-----|------------------|-------|
| DRAWN: J.LEE       |     | DATE: APR. 22/09 |       |
| CHECKED:           |     | DATE:            |       |
| SCALE:             | 1:1 | SHEET 1          | OF 2  |
| DRAWING NUMBER     |     |                  | ISSUE |
| 846-FNG-MASTER     |     |                  | 1     |