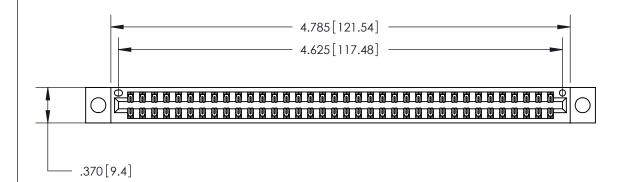

<u>Contact Dimensions:</u> 560-Extender Board Bend (Code 523 Contacts) See Sheet 2 for Contact Code 555, 556, 558, 559, 560 Dimensions

THIS IS A C.A.D. GENERATED DRAWING DO NOT MAKE MANUAL REVISIONS TO MASTER.

ISSUE NUMBER

ORIGINAL

(1)

Card Slot Accepts .054 [1.37] to .070 [1.78] Thick P.C. Board .330 [8.38] Card Slot .160 [4.07] Point of Contact -

INSULATOR MATERIAL: THERMOPLASTIC POLYESTER, UL 94V-0 CONTACT MATERIAL; COPPER, NICKEL, TIN ALLOY CA-725 CONTACT PLATING: GOLD ON THE MATING AREA, TIN-LEAD

ON THE CONTACT TAILS, NICKEL UNDERPLATE

846/896 SERIES HIGH TEMP CARD EDGE CONNECTOR PART NUMBER: 846-072-560-804

YOUR CONNECTION TO QUALITY & SERVICE

**EDAC INC** TORONTO, ONTARIO CANADA

THESE DRAWINGS AND SPECIFICATIONS ARE THE PROPERTY OF EDAC INC.,AND SHALL NOT BE REPRODUCED, OR COPIED OR USED AS THE BASIS FOR THE MANUFACTURE OR SALE OF APPARATUS WITHOUT WRITTEN PERMISSION.