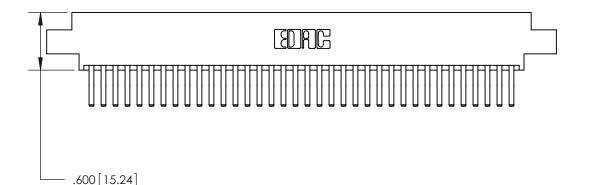

THIS IS A C.A.D. GENERATED DRAWING DO NOT MAKE MANUAL REVISIONS TO MASTER.

ISSUE NUMBER

.165[4.19]

.375 [9.54]

ORIGINAL

1

.060 [1.52] .125(3.18) to .210(5.33) **Outside Tails** .125(3.18) to .210(5.33) **Outside Tails** 

**Contact Code 560** 

INSULATOR MATERIAL: THERMOPLASTIC POLYESTER, UL 94V-0 CONTACT MATERIAL; COPPER, NICKEL, TIN ALLOY CA-725 CONTACT PLATING: GOLD ON THE MATING AREA, TIN-LEAD ON THE CONTACT TAILS, NICKEL UNDERPLATE