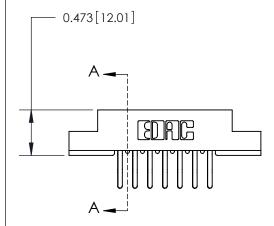

## **Contact Detail**

Extender Board Bend (Code 522 Contacts)

.156 [3.96] Contact Spacing x .200 [5.08] Row Spacing

**See Accompanying Page for: Contact Bend Details** 

**SECTION A-A** 

.095 [2.41] Point of Contact (Measured from bottom of Card Slot) Card Slot Accepts .054 [1.37] to .070 [1.78] Thick P.C. Board