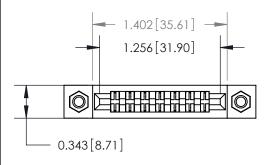

## **Mounting Option**

M3-0.5 Metric Threaded Inserts

| 807/857 Series High Temp Card Edge Connector |
|----------------------------------------------|
| Part Number: 857-014-460-207                 |

YOUR CONNECTION TO QUALITY & SERVICE

J.LEE DATE: AUG. 11/09 SHEET 1 OF 2 NTS 807 Assembly