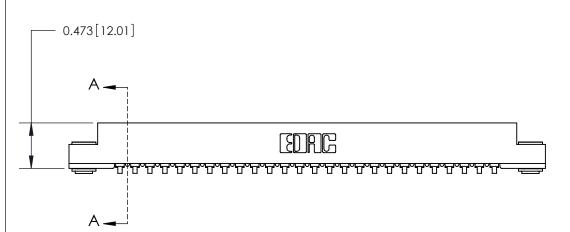

## **Contact Detail**

90 Degree Bend (Code 541 Contacts)

.156 [3.96] Contact Spacing x .200 [5.08] Row Spacing

**SECTION A-A** 

.175 [4.45] Point of Contact (Measured from bottom of Card Slot)

**See Accompanying Page for:** 

**Contact Bend Details** 

807/857 Series High Temp Card Edge Connector Part Number: 857-026-557-103

YOUR CONNECTION TO QUALITY & SERVICE

| ACAD REFERENCE NO. 807 ENG MASTER |                  |
|-----------------------------------|------------------|
| DRAWN: J.LEE                      | DATE: AUG. 11/09 |
| CHECKED:                          | DATE:            |
| SCALE: NTS                        | SHEET 1 OF 2     |
| DRAWING NUMBER                    | ISSUE            |