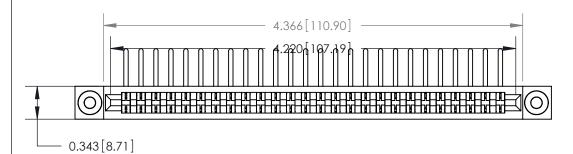

**Mounting Option** 

.116 (2.95) I.D. Floating Eyelets

## **Contact Detail**

90 Degree Bend (Code 541 Contacts)

.156 [3.96] Contact Spacing x .200 [5.08] Row Spacing





**SECTION A-A** 

.175 [4.45] Point of Contact (Measured from bottom of Card Slot)



**See Accompanying Page for:** 

**Contact Bend Details** 

807/857 Series High Temp Card Edge Connector Part Number: 857-026-557-103

YOUR CONNECTION TO QUALITY & SERVICE

| ACAD REFERENCE NO. 807 ENG MASTER |                  |
|-----------------------------------|------------------|
| DRAWN: J.LEE                      | DATE: AUG. 11/09 |
| CHECKED:                          | DATE:            |
| SCALE: NTS                        | SHEET 1 OF 2     |
| DRAWING NUMBER                    | ISSUE            |

807 Assembly