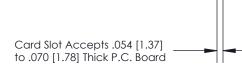

## **Contact Detail**

90 Degree Bend (Code 541 Contacts)

.156 [3.96] Contact Spacing x .200 [5.08] Row Spacing

**SECTION A-A** 

.175 [4.45] Point of Contact (Measured from bottom of Card Slot)

**See Accompanying Page for:** 