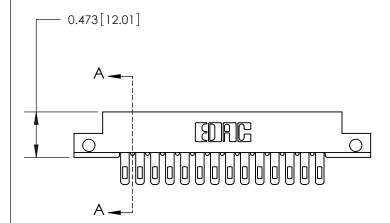

**Mounting Option** 

.128 (3.25) Dia. Side Mounting Holes

## **Contact Detail**

Wire Hole .087x.013(2.21x0.33) - Tail LG .282(7.16)

.156 [3.96] Contact Spacing x .200 [5.08] Row Spacing







**SECTION A-A** 

.095 [2.41] Point of Contact (Measured from bottom of Card Slot)



Card Slot Accepts .054 [1.37] to .070 [1.78] Thick P.C. Board

**See Accompanying Page for:** 

**Contact Bend Details** 

807/857 Series High Temp Card Edge Connector Part Number: 857-028-400-212

YOUR CONNECTION TO QUALITY & SERVICE

| ACAD REFERENCE NO. 807 ENG MASTER |                  |
|-----------------------------------|------------------|
| DRAWN: J.LEE                      | DATE: AUG. 11/09 |
| CHECKED:                          | DATE:            |
| SCALE: NTS                        | SHEET 1 OF 2     |
| DRAWING NUMBER                    | ISSUE            |

807 Assembly