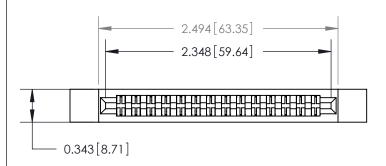

Card Slot Accepts .054 [1.37] to .070 [1.78] Thick P.C. Board

**See Accompanying Page for:** 

**Contact Bend Details** 

807/857 Series High Temp Card Edge Connector Part Number: 857-028-400-212

YOUR CONNECTION TO QUALITY & SERVICE