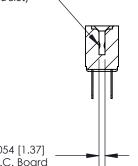

## **Contact Detail**

Wire Hole .087x.013(2.21x0.33) - Tail LG .282(7.16)

.156 [3.96] Contact Spacing x .200 [5.08] Row Spacing

**SECTION A-A** 

.095 [2.41] Point of Contact (Measured from bottom of Card Slot)

Card Slot Accepts .054 [1.37] to .070 [1.78] Thick P.C. Board

**See Accompanying Page for:** 

**Contact Bend Details** 

807/857 Series High Temp Card Edge Connector Part Number: 857-028-400-212

YOUR CONNECTION TO QUALITY & SERVICE