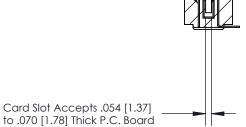

## **Contact Detail**

90 Degree Bend (Code 501 Contacts)

.156 [3.96] Contact Spacing x .200 [5.08] Row Spacing

**SECTION A-A** 

.175 [4.45] Point of Contact (Measured from bottom of Card Slot)

**See Accompanying Page for:** 