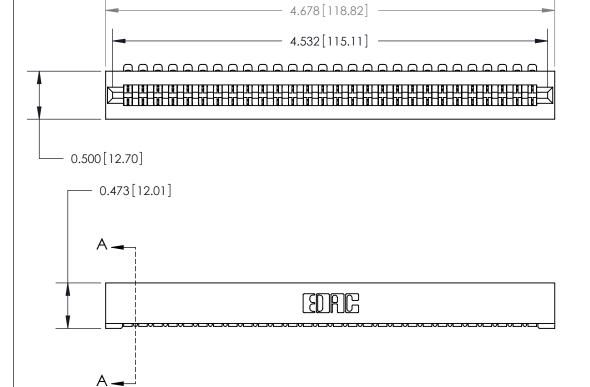

**Mounting Option** 

No Mounting Lugs

## **Contact Detail**

90 Degree Bend (Code 501 Contacts)

.156 [3.96] Contact Spacing x .200 [5.08] Row Spacing

**SECTION A-A** 

.175 [4.45] Point of Contact (Measured from bottom of Card Slot)

**See Accompanying Page for:** 

**Contact Bend Details** 

807/857 Series High Temp Card Edge Connector Part Number: 857-028-454-101

YOUR CONNECTION TO QUALITY & SERVICE WITHOUT WRITTEN PERMISSION.

| ACAD REFERENCE NO | 0. 807 ENG MASTER |
|-------------------|-------------------|
| DRAWN: J.LEE      | DATE: AUG. 11/09  |
| CHECKED:          | DATE:             |
| SCALE: NTS        | SHEET 1 OF 2      |
| DRAWING NUMBER    | ISSUE             |